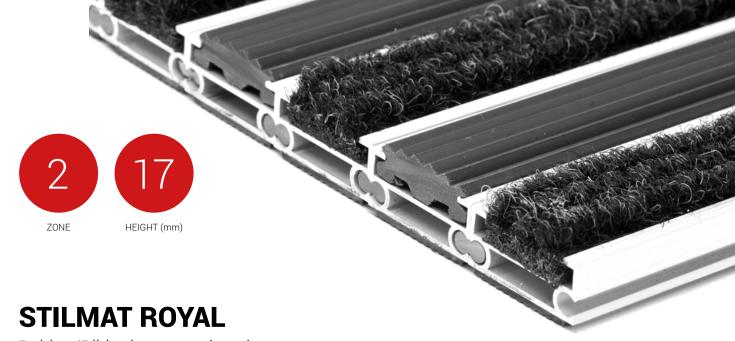

## **STILMAT ROYAL**

Rubber/Ribbed carpet - closed

Rubber/Ribbed carpet - closed

Code: RCRL

ROYAL is our popular model with noble style. Closely related to some higher models. The alternative system with closed design. Imagine your impressive entrance with ROYAL STILMAT doormat. Suitable for internal use and for normal or heavy frequency of passengers. Ideal for middle pit depth for picking up coarse dirt, fine dirt and moisture. Anodized aluminum doormat model which is 17mm high, with profiled rubber inserts and high quality ribbed carpet. The weather-proof solution among the robust solution. Closed hard-wearing entrance mats produced to fit width and walking depth specifications perfectly.

## Code: RCRL

| Model                                                             | ROYAL (Rubber & Ribbed carpet)                                                                                                                                                  |
|-------------------------------------------------------------------|---------------------------------------------------------------------------------------------------------------------------------------------------------------------------------|
| Tread surface (inlay):                                            | Profiled rubber inserts and High quality ribbed carpet for Public buildings (A+EFL) , durable and luxurious character. Made from 100% Polyamide with gel backing. Weather-proof |
| Ideal for                                                         | Coarse dirt, fine dirt and moisture                                                                                                                                             |
| Colors:                                                           | Black, Grey, Brown                                                                                                                                                              |
| Version                                                           | Closed system                                                                                                                                                                   |
| Code                                                              | RCRL                                                                                                                                                                            |
| Approx. height (mm)                                               | 17                                                                                                                                                                              |
| Entrance position                                                 | Covered outdoor areas, gateways, passages                                                                                                                                       |
| Zones: I – II - III                                               | Zone: II                                                                                                                                                                        |
| Load                                                              | Normal/Heavy                                                                                                                                                                    |
| Footfall                                                          | Daily footfall up to 1500                                                                                                                                                       |
| Roll-over and drive-over capability:                              | Wheelchairs, Prams, Hand and Light shopping trolleys                                                                                                                            |
| Support chassis                                                   | Made from rigid anodized aluminum with rubber sound insulation underlay                                                                                                         |
| Aluminum coating:                                                 | Fully anodized, to increase resistance to corrosion and wear. More aesthetically pleasing finish and harder surface than pure aluminum.                                         |
| Aluminum material thickness (mm)                                  | 1.2                                                                                                                                                                             |
| Connection                                                        | Strong PVC connection strip, the entire width                                                                                                                                   |
| Standard profile clearance approx. (mm)                           | 0 mm closed system                                                                                                                                                              |
| Slip resistance                                                   | Rubber R12 wet, R13 dry - Ribbed carpet DS                                                                                                                                      |
| Max width/profile length for each individual section (mm):        | 6000                                                                                                                                                                            |
| Max depth/walking depth for individual units (mm):                | Any                                                                                                                                                                             |
| Mat divisions as per factory standards or customer specifications | Recommended maximum mat weight of 45 kg                                                                                                                                         |
| Depth for individual units (mm):                                  | Cca 17                                                                                                                                                                          |
| Stationary load kg/100cm <sup>2</sup>                             | 2200                                                                                                                                                                            |
| Weight (kg/m²)                                                    | Cca 20                                                                                                                                                                          |
| Logo options                                                      | Logo engraving                                                                                                                                                                  |
| Contact                                                           | STILMAT                                                                                                                                                                         |
|                                                                   |                                                                                                                                                                                 |