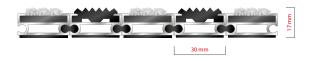

Rubber/Ribbed carpet - closed

Code: RCRL

ROYAL is our popular model with noble style. Closely related to some higher models. The alternative system with closed design. Imagine your impressive entrance with ROYAL STILMAT doormat. Suitable for internal use and for normal or heavy frequency of passengers. Ideal for middle pit depth for picking up coarse dirt, fine dirt and moisture. Anodized aluminum doormat model which is 17mm high, with profiled rubber inserts and high quality ribbed carpet. The weather-proof solution among the robust solution. Closed hard-wearing entrance mats produced to fit width and walking depth specifications perfectly.

## **STILMAT ROYAL**

Rubber/Ribbed carpet - closed

## Code: RCRL

| Model                                                             | ROYAL (Rubber & Ribbed carpet)                                                                                                                                                  |
|-------------------------------------------------------------------|---------------------------------------------------------------------------------------------------------------------------------------------------------------------------------|
| Tread surface (inlay):                                            | Profiled rubber inserts and High quality ribbed carpet for Public buildings (A+EFL) , durable and luxurious character. Made from 100% Polyamide with gel backing. Weather-proof |
| Ideal for                                                         | Coarse dirt, fine dirt and moisture                                                                                                                                             |
| Colors:                                                           | Black, Grey, Brown                                                                                                                                                              |
| Version                                                           | Closed system                                                                                                                                                                   |
| Code                                                              | RCRL                                                                                                                                                                            |
| Approx. height (mm)                                               | 17                                                                                                                                                                              |
| Entrance position                                                 | Covered outdoor areas, gateways, passages                                                                                                                                       |
| Zones: I – II - III                                               | Zone: II                                                                                                                                                                        |
| Load                                                              | Normal/Heavy                                                                                                                                                                    |
| Footfall                                                          | Daily footfall up to 1500                                                                                                                                                       |
| Roll-over and drive-over capability:                              | Wheelchairs, Prams, Hand and Light shopping trolleys                                                                                                                            |
| Support chassis                                                   | Made from rigid anodized aluminum with rubber sound insulation underlay                                                                                                         |
| Aluminum coating:                                                 | Fully anodized, to increase resistance to corrosion and wear. More aesthetically pleasing finish and harder surface than pure aluminum.                                         |
| Aluminum material thickness (mm)                                  | 1.2                                                                                                                                                                             |
| Connection                                                        | Strong PVC connection strip, the entire width                                                                                                                                   |
| Standard profile clearance approx. (mm)                           | 0 mm closed system                                                                                                                                                              |
| Slip resistance                                                   | Rubber R12 wet, R13 dry - Ribbed carpet DS                                                                                                                                      |
| Max width/profile length for each individual section (mm):        | 6000                                                                                                                                                                            |
| Max depth/walking depth for individual units (mm):                | Any                                                                                                                                                                             |
| Mat divisions as per factory standards or customer specifications | Recommended maximum mat weight of 45 kg                                                                                                                                         |
| Depth for individual units (mm):                                  | Cca 17                                                                                                                                                                          |
| Stationary load kg/100cm <sup>2</sup>                             | 2200                                                                                                                                                                            |
| Weight (kg/m²)                                                    | Cca 20                                                                                                                                                                          |
| Logo options                                                      | Logo engraving                                                                                                                                                                  |
| Contact                                                           | STILMAT                                                                                                                                                                         |
|                                                                   |                                                                                                                                                                                 |