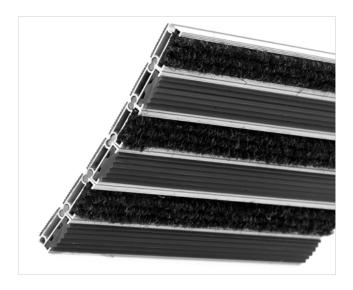

Rubber/Ribbed carpet - closed

Code: RCRL

ROYAL is our popular model with noble style. Closely related to some higher models. The alternative system with closed design. Imagine your impressive entrance with ROYAL STILMAT doormat. Suitable for internal use and for normal or heavy frequency of passengers. Ideal for middle pit depth for picking up coarse dirt, fine dirt and moisture. Anodized aluminum doormat model which is 17mm high, with profiled rubber inserts and high quality ribbed carpet. The weather-proof solution among the robust solution. Closed hard-wearing entrance mats produced to fit width and walking depth specifications perfectly.

## Code: RCRL

| Model                                                             | ROYAL (Rubber & Ribbed carpet)                                                                                                                                                  |
|-------------------------------------------------------------------|---------------------------------------------------------------------------------------------------------------------------------------------------------------------------------|
| Tread surface (inlay):                                            | Profiled rubber inserts and High quality ribbed carpet for Public buildings (A+EFL) , durable and luxurious character. Made from 100% Polyamide with gel backing. Weather-proof |
| Ideal for                                                         | Coarse dirt, fine dirt and moisture                                                                                                                                             |
| Colors:                                                           | Black, Grey, Brown                                                                                                                                                              |
| Version                                                           | Closed system                                                                                                                                                                   |
| Code                                                              | RCRL                                                                                                                                                                            |
| Approx. height (mm)                                               | 17                                                                                                                                                                              |
| Entrance position                                                 | Covered outdoor areas, gateways, passages                                                                                                                                       |
| Zones: I – II - III                                               | Zone: II                                                                                                                                                                        |
| Load                                                              | Normal/Heavy                                                                                                                                                                    |
| Footfall                                                          | Daily footfall up to 1500                                                                                                                                                       |
| Roll-over and drive-over capability:                              | Wheelchairs, Prams, Hand and Light shopping trolleys                                                                                                                            |
| Support chassis                                                   | Made from rigid anodized aluminum with rubber sound insulation underlay                                                                                                         |
| Aluminum coating:                                                 | Fully anodized, to increase resistance to corrosion and wear. More aesthetically pleasing finish and harder surface than pure aluminum.                                         |
| Aluminum material thickness (mm)                                  | 1.2                                                                                                                                                                             |
| Connection                                                        | Strong PVC connection strip, the entire width                                                                                                                                   |
| Standard profile clearance approx. (mm)                           | 0 mm closed system                                                                                                                                                              |
| Slip resistance                                                   | Rubber R12 wet, R13 dry - Ribbed carpet DS                                                                                                                                      |
| Max width/profile length for each individual section (mm):        | 6000                                                                                                                                                                            |
| Max depth/walking depth for individual units (mm):                | Any                                                                                                                                                                             |
| Mat divisions as per factory standards or customer specifications | Recommended maximum mat weight of 45 kg                                                                                                                                         |
| Depth for individual units (mm):                                  | Cca 17                                                                                                                                                                          |
| Stationary load kg/100cm <sup>2</sup>                             | 2200                                                                                                                                                                            |
| Weight (kg/m²)                                                    | Cca 20                                                                                                                                                                          |
| Logo options                                                      | Logo engraving                                                                                                                                                                  |
| Contact                                                           | STILMAT                                                                                                                                                                         |
|                                                                   |                                                                                                                                                                                 |