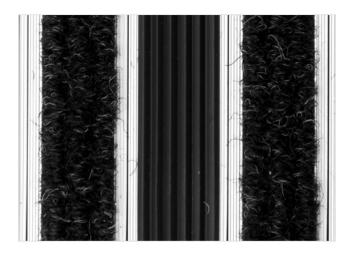

Rubber/Ribbed carpet - closed

Code: RCRL

ROYAL is our popular model with noble style. Closely related to some higher models. The alternative system with closed design. Imagine your impressive entrance with ROYAL STILMAT doormat. Suitable for internal use and for normal or heavy frequency of passengers. Ideal for middle pit depth for picking up coarse dirt, fine dirt and moisture. Anodized aluminum doormat model which is 17mm high, with profiled rubber inserts and high quality ribbed carpet. The weather-proof solution among the robust solution. Closed hard-wearing entrance mats produced to fit width and walking depth specifications perfectly.

## Code: RCRL

| Model                                                             | ROYAL (Rubber & Ribbed carpet)                                                                                                                                                  |
|-------------------------------------------------------------------|---------------------------------------------------------------------------------------------------------------------------------------------------------------------------------|
| Tread surface (inlay):                                            | Profiled rubber inserts and High quality ribbed carpet for Public buildings (A+EFL) , durable and luxurious character. Made from 100% Polyamide with gel backing. Weather-proof |
| Ideal for                                                         | Coarse dirt, fine dirt and moisture                                                                                                                                             |
| Colors:                                                           | Black, Grey, Brown                                                                                                                                                              |
| Version                                                           | Closed system                                                                                                                                                                   |
| Code                                                              | RCRL                                                                                                                                                                            |
| Approx. height (mm)                                               | 17                                                                                                                                                                              |
| Entrance position                                                 | Covered outdoor areas, gateways, passages                                                                                                                                       |
| Zones: I – II - III                                               | Zone: II                                                                                                                                                                        |
| Load                                                              | Normal/Heavy                                                                                                                                                                    |
| Footfall                                                          | Daily footfall up to 1500                                                                                                                                                       |
| Roll-over and drive-over capability:                              | Wheelchairs, Prams, Hand and Light shopping trolleys                                                                                                                            |
| Support chassis                                                   | Made from rigid anodized aluminum with rubber sound insulation underlay                                                                                                         |
| Aluminum coating:                                                 | Fully anodized, to increase resistance to corrosion and wear. More aesthetically pleasing finish and harder surface than pure aluminum.                                         |
| Aluminum material thickness (mm)                                  | 1.2                                                                                                                                                                             |
| Connection                                                        | Strong PVC connection strip, the entire width                                                                                                                                   |
| Standard profile clearance approx. (mm)                           | 0 mm closed system                                                                                                                                                              |
| Slip resistance                                                   | Rubber R12 wet, R13 dry - Ribbed carpet DS                                                                                                                                      |
| Max width/profile length for each individual section (mm):        | 6000                                                                                                                                                                            |
| Max depth/walking depth for individual units (mm):                | Any                                                                                                                                                                             |
| Mat divisions as per factory standards or customer specifications | Recommended maximum mat weight of 45 kg                                                                                                                                         |
| Depth for individual units (mm):                                  | Cca 17                                                                                                                                                                          |
| Stationary load kg/100cm <sup>2</sup>                             | 2200                                                                                                                                                                            |
| Weight (kg/m²)                                                    | Cca 20                                                                                                                                                                          |
| Logo options                                                      | Logo engraving                                                                                                                                                                  |
| Contact                                                           | STILMAT                                                                                                                                                                         |
|                                                                   |                                                                                                                                                                                 |