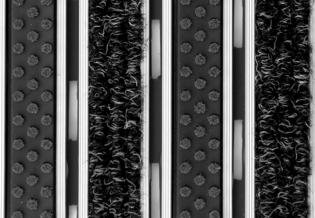

ROYAL is our popular model with noble style. Closely related to some higher models. Imagine your impressive entrance with ROYAL STILMAT doormat. Suitable for internal use and for normal or heavy frequency of passengers. This model is ideal for picking up coarse, fine dirt and moisture. The thorough brushes for an extra cleaning effect and high quality ribbed carpet .Anodized aluminum doormat model with 19 mm height. The weather-proof solution among the robust solution. Flexible roll-up, extremely hard-wearing entrance mats produced to fit width and walking depth specifications perfectly.

## **STILMAT ROYAL**

Lux Brush/Ribbed carpet - open

Code: ROBL

| Model                                                             | ROYAL (Brush & Ribbed carpet)                                                                                                                                                       |
|-------------------------------------------------------------------|-------------------------------------------------------------------------------------------------------------------------------------------------------------------------------------|
| Tread surface (inlay):                                            | Lux brushes recessed, robust and High quality ribbed carpet for Public buildings (A+EFL), durable and luxurious character. Made from 100% Polyamide with gel backing. Weather-proof |
| Ideal for                                                         | Coarse dirt, fine dirt and moisture                                                                                                                                                 |
| Colors:                                                           | Black, Grey, Brown                                                                                                                                                                  |
| Version                                                           | Open system                                                                                                                                                                         |
| Code                                                              | ROBL                                                                                                                                                                                |
| Approx. height (mm)                                               | 19                                                                                                                                                                                  |
| Entrance position                                                 | Covered outdoor areas, gateways, passages                                                                                                                                           |
| Zones: I -II - III                                                | Zone: II                                                                                                                                                                            |
| Load                                                              | Heavy                                                                                                                                                                               |
| Footfall                                                          | Daily footfall up to 1500                                                                                                                                                           |
| Roll-over and drive-over capability:                              | Wheelchairs, Prams, Hand and Light shopping trolleys                                                                                                                                |
| Support chassis                                                   | Made from rigid anodized aluminum with rubber sound insulation underlay                                                                                                             |
| Aluminum coating:                                                 | Fully anodized, to increase resistance to corrosion and wear. More aesthetically pleasing finish and harder surface than pure aluminum.                                             |
| Aluminum material thickness (mm)                                  | 1.2                                                                                                                                                                                 |
| Connection                                                        | Strong and flexible PVC connection strip, the entire width                                                                                                                          |
| Standard profile clearance approx. (mm)                           | 5 mm (or 3mm for automatic/revolving doors)                                                                                                                                         |
| Slip resistance                                                   | Brush R13 - Ribbed carpet DS                                                                                                                                                        |
| Max width/profile length for each individual section (mm):        | 6000                                                                                                                                                                                |
| Max depth/walking depth for individual units (mm):                | Any                                                                                                                                                                                 |
| Mat divisions as per factory standards or customer specifications | Recommended maximum mat weight of 45 kg                                                                                                                                             |
| Depth for individual units (mm):                                  | Cca 19                                                                                                                                                                              |
| Stationary load kg/100cm <sup>2</sup>                             | 2200                                                                                                                                                                                |
| Weight (kg/m²)                                                    | Cca 16                                                                                                                                                                              |
| Logo options                                                      | Logo engraving                                                                                                                                                                      |
| Contact                                                           | STILMAT                                                                                                                                                                             |
|                                                                   |                                                                                                                                                                                     |