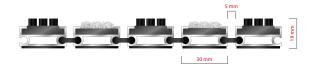

## **STILMAT ROYAL**

Lux Brush/Ribbed carpet - open

Code: ROBL

| Model                                                             | ROYAL (Brush & Ribbed carpet)                                                                                                                                                       |
|-------------------------------------------------------------------|-------------------------------------------------------------------------------------------------------------------------------------------------------------------------------------|
| Tread surface (inlay):                                            | Lux brushes recessed, robust and High quality ribbed carpet for Public buildings (A+EFL), durable and luxurious character. Made from 100% Polyamide with gel backing. Weather-proof |
| Ideal for                                                         | Coarse dirt, fine dirt and moisture                                                                                                                                                 |
| Colors:                                                           | Black, Grey, Brown                                                                                                                                                                  |
| Version                                                           | Open system                                                                                                                                                                         |
| Code                                                              | ROBL                                                                                                                                                                                |
| Approx. height (mm)                                               | 19                                                                                                                                                                                  |
| Entrance position                                                 | Covered outdoor areas, gateways, passages                                                                                                                                           |
| Zones: I -II - III                                                | Zone: II                                                                                                                                                                            |
| Load                                                              | Heavy                                                                                                                                                                               |
| Footfall                                                          | Daily footfall up to 1500                                                                                                                                                           |
| Roll-over and drive-over capability:                              | Wheelchairs, Prams, Hand and Light shopping trolleys                                                                                                                                |
| Support chassis                                                   | Made from rigid anodized aluminum with rubber sound insulation underlay                                                                                                             |
| Aluminum coating:                                                 | Fully anodized, to increase resistance to corrosion and wear. More aesthetically pleasing finish and harder surface than pure aluminum.                                             |
| Aluminum material thickness (mm)                                  | 1.2                                                                                                                                                                                 |
| Connection                                                        | Strong and flexible PVC connection strip, the entire width                                                                                                                          |
| Standard profile clearance approx. (mm)                           | 5 mm (or 3mm for automatic/revolving doors)                                                                                                                                         |
| Slip resistance                                                   | Brush R13 - Ribbed carpet DS                                                                                                                                                        |
| Max width/profile length for each individual section (mm):        | 6000                                                                                                                                                                                |
| Max depth/walking depth for individual units (mm):                | Any                                                                                                                                                                                 |
| Mat divisions as per factory standards or customer specifications | Recommended maximum mat weight of 45 kg                                                                                                                                             |
| Depth for individual units (mm):                                  | Cca 19                                                                                                                                                                              |
| Stationary load kg/100cm <sup>2</sup>                             | 2200                                                                                                                                                                                |
| Weight (kg/m²)                                                    | Cca 16                                                                                                                                                                              |
| Logo options                                                      | Logo engraving                                                                                                                                                                      |
| Contact                                                           | STILMAT                                                                                                                                                                             |
|                                                                   |                                                                                                                                                                                     |