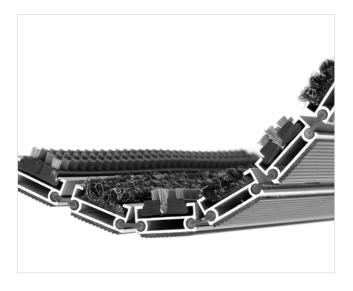

ROYAL is our popular model with noble style. Closely related to some higher models. Imagine your impressive entrance with ROYAL STILMAT doormat. Suitable for internal use and for normal or heavy frequency of passengers. This model is ideal for picking up coarse, fine dirt and moisture. The thorough brushes for an extra cleaning effect and high quality ribbed carpet .Anodized aluminum doormat model with 19 mm height. The weather-proof solution among the robust solution. Flexible roll-up, extremely hard-wearing entrance mats produced to fit width and walking depth specifications perfectly.

## **STILMAT ROYAL**

Lux Brush/Ribbed carpet - open

Code: ROBL

| Model                                                             | ROYAL (Brush & Ribbed carpet)                                                                                                                                                       |
|-------------------------------------------------------------------|-------------------------------------------------------------------------------------------------------------------------------------------------------------------------------------|
| Tread surface (inlay):                                            | Lux brushes recessed, robust and High quality ribbed carpet for Public buildings (A+EFL), durable and luxurious character. Made from 100% Polyamide with gel backing. Weather-proof |
| Ideal for                                                         | Coarse dirt, fine dirt and moisture                                                                                                                                                 |
| Colors:                                                           | Black, Grey, Brown                                                                                                                                                                  |
| Version                                                           | Open system                                                                                                                                                                         |
| Code                                                              | ROBL                                                                                                                                                                                |
| Approx. height (mm)                                               | 19                                                                                                                                                                                  |
| Entrance position                                                 | Covered outdoor areas, gateways, passages                                                                                                                                           |
| Zones: I -II - III                                                | Zone: II                                                                                                                                                                            |
| Load                                                              | Heavy                                                                                                                                                                               |
| Footfall                                                          | Daily footfall up to 1500                                                                                                                                                           |
| Roll-over and drive-over capability:                              | Wheelchairs, Prams, Hand and Light shopping trolleys                                                                                                                                |
| Support chassis                                                   | Made from rigid anodized aluminum with rubber sound insulation underlay                                                                                                             |
| Aluminum coating:                                                 | Fully anodized, to increase resistance to corrosion and wear. More aesthetically pleasing finish and harder surface than pure aluminum.                                             |
| Aluminum material thickness (mm)                                  | 1.2                                                                                                                                                                                 |
| Connection                                                        | Strong and flexible PVC connection strip, the entire width                                                                                                                          |
| Standard profile clearance approx. (mm)                           | 5 mm (or 3mm for automatic/revolving doors)                                                                                                                                         |
| Slip resistance                                                   | Brush R13 - Ribbed carpet DS                                                                                                                                                        |
| Max width/profile length for each individual section (mm):        | 6000                                                                                                                                                                                |
| Max depth/walking depth for individual units (mm):                | Any                                                                                                                                                                                 |
| Mat divisions as per factory standards or customer specifications | Recommended maximum mat weight of 45 kg                                                                                                                                             |
| Depth for individual units (mm):                                  | Cca 19                                                                                                                                                                              |
| Stationary load kg/100cm <sup>2</sup>                             | 2200                                                                                                                                                                                |
| Weight (kg/m²)                                                    | Cca 16                                                                                                                                                                              |
| Logo options                                                      | Logo engraving                                                                                                                                                                      |
| Contact                                                           | STILMAT                                                                                                                                                                             |
|                                                                   |                                                                                                                                                                                     |