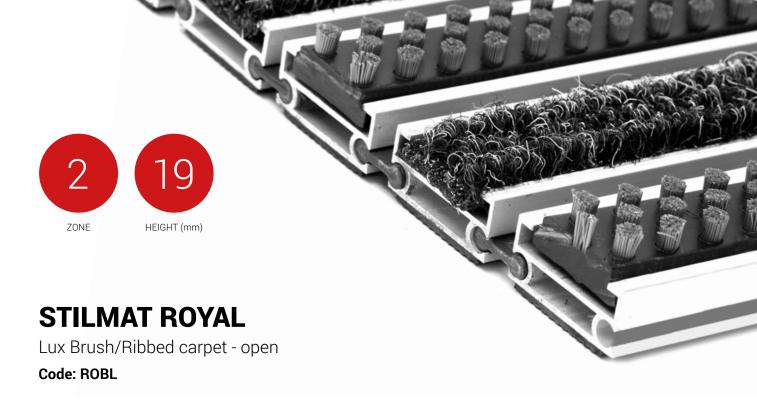

ROYAL is our popular model with noble style. Closely related to some higher models. Imagine your impressive entrance with ROYAL STILMAT doormat. Suitable for internal use and for normal or heavy frequency of passengers. This model is ideal for picking up coarse, fine dirt and moisture. The thorough brushes for an extra cleaning effect and high quality ribbed carpet .Anodized aluminum doormat model with 19 mm height. The weather-proof solution among the robust solution. Flexible roll-up, extremely hard-wearing entrance mats produced to fit width and walking depth specifications perfectly.

## **STILMAT ROYAL**

Lux Brush/Ribbed carpet - open

Code: ROBL

| Model                                                             | ROYAL (Brush & Ribbed carpet)                                                                                                                                                       |
|-------------------------------------------------------------------|-------------------------------------------------------------------------------------------------------------------------------------------------------------------------------------|
| Tread surface (inlay):                                            | Lux brushes recessed, robust and High quality ribbed carpet for Public buildings (A+EFL), durable and luxurious character. Made from 100% Polyamide with gel backing. Weather-proof |
| Ideal for                                                         | Coarse dirt, fine dirt and moisture                                                                                                                                                 |
| Colors:                                                           | Black, Grey, Brown                                                                                                                                                                  |
| Version                                                           | Open system                                                                                                                                                                         |
| Code                                                              | ROBL                                                                                                                                                                                |
| Approx. height (mm)                                               | 19                                                                                                                                                                                  |
| Entrance position                                                 | Covered outdoor areas, gateways, passages                                                                                                                                           |
| Zones: I -II - III                                                | Zone: II                                                                                                                                                                            |
| Load                                                              | Heavy                                                                                                                                                                               |
| Footfall                                                          | Daily footfall up to 1500                                                                                                                                                           |
| Roll-over and drive-over capability:                              | Wheelchairs, Prams, Hand and Light shopping trolleys                                                                                                                                |
| Support chassis                                                   | Made from rigid anodized aluminum with rubber sound insulation underlay                                                                                                             |
| Aluminum coating:                                                 | Fully anodized, to increase resistance to corrosion and wear. More aesthetically pleasing finish and harder surface than pure aluminum.                                             |
| Aluminum material thickness (mm)                                  | 1.2                                                                                                                                                                                 |
| Connection                                                        | Strong and flexible PVC connection strip, the entire width                                                                                                                          |
| Standard profile clearance approx. (mm)                           | 5 mm (or 3mm for automatic/revolving doors)                                                                                                                                         |
| Slip resistance                                                   | Brush R13 - Ribbed carpet DS                                                                                                                                                        |
| Max width/profile length for each individual section (mm):        | 6000                                                                                                                                                                                |
| Max depth/walking depth for individual units (mm):                | Any                                                                                                                                                                                 |
| Mat divisions as per factory standards or customer specifications | Recommended maximum mat weight of 45 kg                                                                                                                                             |
| Depth for individual units (mm):                                  | Cca 19                                                                                                                                                                              |
| Stationary load kg/100cm <sup>2</sup>                             | 2200                                                                                                                                                                                |
| Weight (kg/m²)                                                    | Cca 16                                                                                                                                                                              |
| Logo options                                                      | Logo engraving                                                                                                                                                                      |
| Contact                                                           | STILMAT                                                                                                                                                                             |
|                                                                   |                                                                                                                                                                                     |