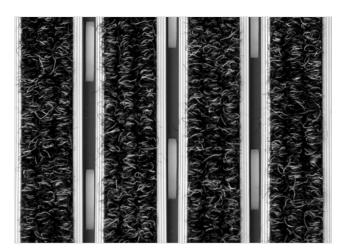

Code: ROL

ROYAL is our popular model with noble style. Closely related to some higher models. Imagine your impressive entrance with ROYAL STILMAT doormat. Suitable for internal use and for normal or heavy frequency of passengers. This model is with high quality ribbed carpet ideal for picking up fine dirt and moisture. Anodized aluminum doormat model with 18mm height . The weather-proof solution among the robust solution. Flexible roll-up, extremely hard-wearing entrance mats produced to fit width and walking depth specifications perfectly.

## **STILMAT ROYAL**

Ribbed carpet - open

Code: ROL

| Model                                                             | ROYAL (Ribbed carpet)                                                                                                                               |
|-------------------------------------------------------------------|-----------------------------------------------------------------------------------------------------------------------------------------------------|
| Tread surface (inlay):                                            | High quality ribbed carpet for Public buildings (A+EFL) , durable and luxurious character. Made from 100% Polyamide with gel backing. Weather-proof |
| Ideal for                                                         | Fine dirt and moisture                                                                                                                              |
| Colors:                                                           | Black, Grey, Brown                                                                                                                                  |
| Version                                                           | Open system                                                                                                                                         |
| Code                                                              | ROL                                                                                                                                                 |
| Approx. height (mm)                                               | 18                                                                                                                                                  |
| Entrance position                                                 | Indoors                                                                                                                                             |
| Zones: I – II - III                                               | Zone: III                                                                                                                                           |
| Load                                                              | Normal/Heavy                                                                                                                                        |
| Footfall                                                          | Daily footfall up to 1500                                                                                                                           |
| Roll-over and drive-over capability:                              | Wheelchairs, Prams, Hand and Light shopping trolleys                                                                                                |
| Support chassis                                                   | Made from rigid anodized aluminum with rubber sound insulation underlay                                                                             |
| Aluminum coating:                                                 | Fully anodized, to increase resistance to corrosion and wear. More aesthetically pleasing finish and harder surface than pure aluminum.             |
| Aluminum material thickness (mm)                                  | 1.2                                                                                                                                                 |
| Connection                                                        | Strong and flexible PVC connection strip, the entire width                                                                                          |
| Standard profile clearance approx. (mm)                           | 5 mm (or 3mm for automatic/revolving doors)                                                                                                         |
| Slip resistance                                                   | Rubber R12 wet, R13 dry - Ribbed carpet DS                                                                                                          |
| Max width/profile length for each individual section (mm):        | 6000                                                                                                                                                |
| Max depth/walking depth for individual units (mm):                | Any                                                                                                                                                 |
| Mat divisions as per factory standards or customer specifications | Recommended maximum mat weight of 45 kg                                                                                                             |
| Depth for individual units (mm):                                  | Cca 18                                                                                                                                              |
| Stationary load kg/100cm²                                         | 2200                                                                                                                                                |
| Weight (kg/m²)                                                    | Cca 16                                                                                                                                              |
| Logo options                                                      | Logo engraving                                                                                                                                      |
| Contact                                                           | STILMAT                                                                                                                                             |
|                                                                   |                                                                                                                                                     |