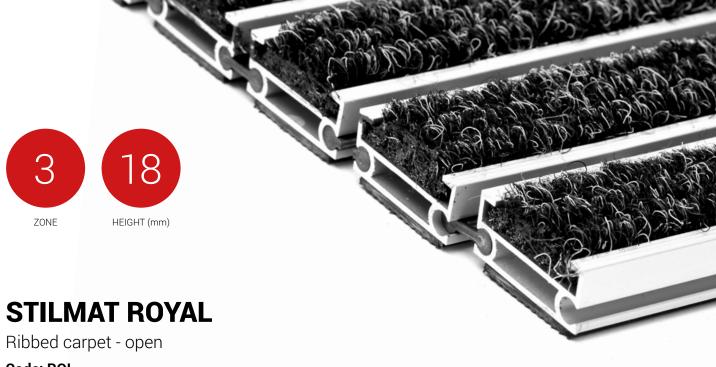

Code: ROL

ROYAL is our popular model with noble style. Closely related to some higher models. Imagine your impressive entrance with ROYAL STILMAT doormat. Suitable for internal use and for normal or heavy frequency of passengers. This model is with high quality ribbed carpet ideal for picking up fine dirt and moisture. Anodized aluminum doormat model with 18mm height . The weather-proof solution among the robust solution. Flexible roll-up, extremely hard-wearing entrance mats produced to fit width and walking depth specifications perfectly.

## **STILMAT ROYAL**

Ribbed carpet - open

Code: ROL

| Model                                                             | ROYAL (Ribbed carpet)                                                                                                                               |
|-------------------------------------------------------------------|-----------------------------------------------------------------------------------------------------------------------------------------------------|
| Tread surface (inlay):                                            | High quality ribbed carpet for Public buildings (A+EFL) , durable and luxurious character. Made from 100% Polyamide with gel backing. Weather-proof |
| Ideal for                                                         | Fine dirt and moisture                                                                                                                              |
| Colors:                                                           | Black, Grey, Brown                                                                                                                                  |
| Version                                                           | Open system                                                                                                                                         |
| Code                                                              | ROL                                                                                                                                                 |
| Approx. height (mm)                                               | 18                                                                                                                                                  |
| Entrance position                                                 | Indoors                                                                                                                                             |
| Zones: I – II - III                                               | Zone: III                                                                                                                                           |
| Load                                                              | Normal/Heavy                                                                                                                                        |
| Footfall                                                          | Daily footfall up to 1500                                                                                                                           |
| Roll-over and drive-over capability:                              | Wheelchairs, Prams, Hand and Light shopping trolleys                                                                                                |
| Support chassis                                                   | Made from rigid anodized aluminum with rubber sound insulation underlay                                                                             |
| Aluminum coating:                                                 | Fully anodized, to increase resistance to corrosion and wear. More aesthetically pleasing finish and harder surface than pure aluminum.             |
| Aluminum material thickness (mm)                                  | 1.2                                                                                                                                                 |
| Connection                                                        | Strong and flexible PVC connection strip, the entire width                                                                                          |
| Standard profile clearance approx. (mm)                           | 5 mm (or 3mm for automatic/revolving doors)                                                                                                         |
| Slip resistance                                                   | Rubber R12 wet, R13 dry - Ribbed carpet DS                                                                                                          |
| Max width/profile length for each individual section (mm):        | 6000                                                                                                                                                |
| Max depth/walking depth for individual units (mm):                | Any                                                                                                                                                 |
| Mat divisions as per factory standards or customer specifications | Recommended maximum mat weight of 45 kg                                                                                                             |
| Depth for individual units (mm):                                  | Cca 18                                                                                                                                              |
| Stationary load kg/100cm²                                         | 2200                                                                                                                                                |
| Weight (kg/m²)                                                    | Cca 16                                                                                                                                              |
| Logo options                                                      | Logo engraving                                                                                                                                      |
| Contact                                                           | STILMAT                                                                                                                                             |
|                                                                   |                                                                                                                                                     |