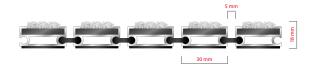

## **STILMAT ROYAL**

Ribbed carpet - open

Code: ROL

| Model                                                             | ROYAL (Ribbed carpet)                                                                                                                               |
|-------------------------------------------------------------------|-----------------------------------------------------------------------------------------------------------------------------------------------------|
| Tread surface (inlay):                                            | High quality ribbed carpet for Public buildings (A+EFL) , durable and luxurious character. Made from 100% Polyamide with gel backing. Weather-proof |
| Ideal for                                                         | Fine dirt and moisture                                                                                                                              |
| Colors:                                                           | Black, Grey, Brown                                                                                                                                  |
| Version                                                           | Open system                                                                                                                                         |
| Code                                                              | ROL                                                                                                                                                 |
| Approx. height (mm)                                               | 18                                                                                                                                                  |
| Entrance position                                                 | Indoors                                                                                                                                             |
| Zones: I – II - III                                               | Zone: III                                                                                                                                           |
| Load                                                              | Normal/Heavy                                                                                                                                        |
| Footfall                                                          | Daily footfall up to 1500                                                                                                                           |
| Roll-over and drive-over capability:                              | Wheelchairs, Prams, Hand and Light shopping trolleys                                                                                                |
| Support chassis                                                   | Made from rigid anodized aluminum with rubber sound insulation underlay                                                                             |
| Aluminum coating:                                                 | Fully anodized, to increase resistance to corrosion and wear. More aesthetically pleasing finish and harder surface than pure aluminum.             |
| Aluminum material thickness (mm)                                  | 1.2                                                                                                                                                 |
| Connection                                                        | Strong and flexible PVC connection strip, the entire width                                                                                          |
| Standard profile clearance approx. (mm)                           | 5 mm (or 3mm for automatic/revolving doors)                                                                                                         |
| Slip resistance                                                   | Rubber R12 wet, R13 dry - Ribbed carpet DS                                                                                                          |
| Max width/profile length for each individual section (mm):        | 6000                                                                                                                                                |
| Max depth/walking depth for individual units (mm):                | Any                                                                                                                                                 |
| Mat divisions as per factory standards or customer specifications | Recommended maximum mat weight of 45 kg                                                                                                             |
| Depth for individual units (mm):                                  | Cca 18                                                                                                                                              |
| Stationary load kg/100cm²                                         | 2200                                                                                                                                                |
| Weight (kg/m²)                                                    | Cca 16                                                                                                                                              |
| Logo options                                                      | Logo engraving                                                                                                                                      |
| Contact                                                           | STILMAT                                                                                                                                             |
|                                                                   |                                                                                                                                                     |