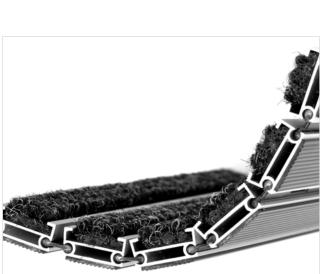

Code: ROL

ROYAL is our popular model with noble style. Closely related to some higher models. Imagine your impressive entrance with ROYAL STILMAT doormat. Suitable for internal use and for normal or heavy frequency of passengers. This model is with high quality ribbed carpet ideal for picking up fine dirt and moisture. Anodized aluminum doormat model with 18mm height . The weather-proof solution among the robust solution. Flexible roll-up, extremely hard-wearing entrance mats produced to fit width and walking depth specifications perfectly.

## **STILMAT ROYAL**

Ribbed carpet - open

Code: ROL

| Model                                                             | ROYAL (Ribbed carpet)                                                                                                                               |
|-------------------------------------------------------------------|-----------------------------------------------------------------------------------------------------------------------------------------------------|
| Tread surface (inlay):                                            | High quality ribbed carpet for Public buildings (A+EFL) , durable and luxurious character. Made from 100% Polyamide with gel backing. Weather-proof |
| Ideal for                                                         | Fine dirt and moisture                                                                                                                              |
| Colors:                                                           | Black, Grey, Brown                                                                                                                                  |
| Version                                                           | Open system                                                                                                                                         |
| Code                                                              | ROL                                                                                                                                                 |
| Approx. height (mm)                                               | 18                                                                                                                                                  |
| Entrance position                                                 | Indoors                                                                                                                                             |
| Zones: I – II - III                                               | Zone: III                                                                                                                                           |
| Load                                                              | Normal/Heavy                                                                                                                                        |
| Footfall                                                          | Daily footfall up to 1500                                                                                                                           |
| Roll-over and drive-over capability:                              | Wheelchairs, Prams, Hand and Light shopping trolleys                                                                                                |
| Support chassis                                                   | Made from rigid anodized aluminum with rubber sound insulation underlay                                                                             |
| Aluminum coating:                                                 | Fully anodized, to increase resistance to corrosion and wear. More aesthetically pleasing finish and harder surface than pure aluminum.             |
| Aluminum material thickness (mm)                                  | 1.2                                                                                                                                                 |
| Connection                                                        | Strong and flexible PVC connection strip, the entire width                                                                                          |
| Standard profile clearance approx. (mm)                           | 5 mm (or 3mm for automatic/revolving doors)                                                                                                         |
| Slip resistance                                                   | Rubber R12 wet, R13 dry - Ribbed carpet DS                                                                                                          |
| Max width/profile length for each individual section (mm):        | 6000                                                                                                                                                |
| Max depth/walking depth for individual units (mm):                | Any                                                                                                                                                 |
| Mat divisions as per factory standards or customer specifications | Recommended maximum mat weight of 45 kg                                                                                                             |
| Depth for individual units (mm):                                  | Cca 18                                                                                                                                              |
| Stationary load kg/100cm²                                         | 2200                                                                                                                                                |
| Weight (kg/m²)                                                    | Cca 16                                                                                                                                              |
| Logo options                                                      | Logo engraving                                                                                                                                      |
| Contact                                                           | STILMAT                                                                                                                                             |
|                                                                   |                                                                                                                                                     |