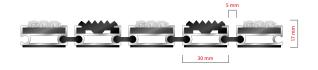

## **STILMAT ROYAL**

Rubber/Ribbed carpet - open

Code: RORL

| Model                                                             | ROYAL (Rubber & Ribbed Carpet)                                                                                                                                         |
|-------------------------------------------------------------------|------------------------------------------------------------------------------------------------------------------------------------------------------------------------|
| Tread surface (inlay):                                            | Profiled rubber and High quality ribbed carpet for Public buildings (A+EFL), durable and luxurious character. Made from 100% Polyamide with gel backing. Weather-proof |
| Ideal for                                                         | Coarse dirt, fine dirt and moisture                                                                                                                                    |
| Colors:                                                           | Black, Grey, Brown                                                                                                                                                     |
| Version                                                           | Open system                                                                                                                                                            |
| Code                                                              | RORL                                                                                                                                                                   |
| Approx. height (mm)                                               | 17                                                                                                                                                                     |
| Entrance position                                                 | Covered outdoor areas, gateways, passages                                                                                                                              |
| Zones: I – II - III                                               | Zone: II                                                                                                                                                               |
| Load                                                              | Normal/ Heavy                                                                                                                                                          |
| Footfall                                                          | Daily footfall up to 1500                                                                                                                                              |
| Roll-over and drive-over capability:                              | Wheelchairs, Prams, Hand and Light shopping trolleys                                                                                                                   |
| Support chassis                                                   | Made from rigid anodized aluminum with rubber sound insulation underlay                                                                                                |
| Aluminum coating:                                                 | Fully anodized, to increase resistance to corrosion and wear. More aesthetically pleasing finish and harder surface than pure aluminum.                                |
| Aluminum material thickness (mm)                                  | 1.2                                                                                                                                                                    |
| Connection                                                        | Strong and flexible PVC connection strip, the entire width                                                                                                             |
| Standard profile clearance approx. (mm)                           | 5 mm (or 3mm for automatic/revolving doors)                                                                                                                            |
| Slip resistance                                                   | Rubber R12 wet, R13 dry - Ribbed carpet DS                                                                                                                             |
| Max width/profile length for each individual section (mm):        | 6000                                                                                                                                                                   |
| Max depth/walking depth for individual units (mm):                | Any                                                                                                                                                                    |
| Mat divisions as per factory standards or customer specifications | Recommended maximum mat weight of 45 kg                                                                                                                                |
| Depth for individual units (mm):                                  | Cca 17                                                                                                                                                                 |
| Stationary load kg/100cm <sup>2</sup>                             | 2200                                                                                                                                                                   |
| Weight (kg/m²)                                                    | Cca 16                                                                                                                                                                 |
| Logo options                                                      | Logo engraving                                                                                                                                                         |
| Contact                                                           | STILMAT                                                                                                                                                                |
|                                                                   |                                                                                                                                                                        |