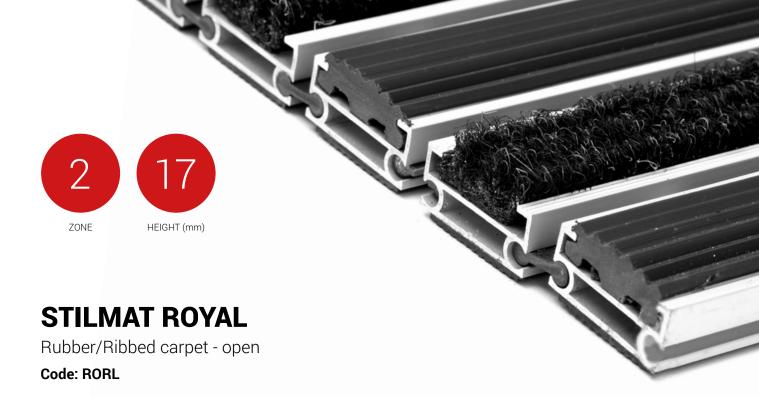

ROYAL is our popular model with noble style. Closely related to some higher models. Imagine your impressive entrance with ROYAL STILMAT doormat. Suitable for internal use and for normal or heavy frequency of passengers. This model is ideal for picking up coarse, fine dirt and moisture. Anodized aluminum doormat model which is 17 mm high, with rubber inserts and high quality ribbed carpet. The weather-proof solution among the robust solution. Flexible roll-up, extremely hard-wearing entrance mats produced to fit width and walking depth specifications perfectly.

## **STILMAT ROYAL**

Rubber/Ribbed carpet - open

Code: RORL

| Model                                                             | ROYAL (Rubber & Ribbed Carpet)                                                                                                                                         |
|-------------------------------------------------------------------|------------------------------------------------------------------------------------------------------------------------------------------------------------------------|
| Tread surface (inlay):                                            | Profiled rubber and High quality ribbed carpet for Public buildings (A+EFL), durable and luxurious character. Made from 100% Polyamide with gel backing. Weather-proof |
| Ideal for                                                         | Coarse dirt, fine dirt and moisture                                                                                                                                    |
| Colors:                                                           | Black, Grey, Brown                                                                                                                                                     |
| Version                                                           | Open system                                                                                                                                                            |
| Code                                                              | RORL                                                                                                                                                                   |
| Approx. height (mm)                                               | 17                                                                                                                                                                     |
| Entrance position                                                 | Covered outdoor areas, gateways, passages                                                                                                                              |
| Zones: I – II - III                                               | Zone: II                                                                                                                                                               |
| Load                                                              | Normal/ Heavy                                                                                                                                                          |
| Footfall                                                          | Daily footfall up to 1500                                                                                                                                              |
| Roll-over and drive-over capability:                              | Wheelchairs, Prams, Hand and Light shopping trolleys                                                                                                                   |
| Support chassis                                                   | Made from rigid anodized aluminum with rubber sound insulation underlay                                                                                                |
| Aluminum coating:                                                 | Fully anodized, to increase resistance to corrosion and wear. More aesthetically pleasing finish and harder surface than pure aluminum.                                |
| Aluminum material thickness (mm)                                  | 1.2                                                                                                                                                                    |
| Connection                                                        | Strong and flexible PVC connection strip, the entire width                                                                                                             |
| Standard profile clearance approx. (mm)                           | 5 mm (or 3mm for automatic/revolving doors)                                                                                                                            |
| Slip resistance                                                   | Rubber R12 wet, R13 dry - Ribbed carpet DS                                                                                                                             |
| Max width/profile length for each individual section (mm):        | 6000                                                                                                                                                                   |
| Max depth/walking depth for individual units (mm):                | Any                                                                                                                                                                    |
| Mat divisions as per factory standards or customer specifications | Recommended maximum mat weight of 45 kg                                                                                                                                |
| Depth for individual units (mm):                                  | Cca 17                                                                                                                                                                 |
| Stationary load kg/100cm <sup>2</sup>                             | 2200                                                                                                                                                                   |
| Weight (kg/m²)                                                    | Cca 16                                                                                                                                                                 |
| Logo options                                                      | Logo engraving                                                                                                                                                         |
| Contact                                                           | STILMAT                                                                                                                                                                |
|                                                                   |                                                                                                                                                                        |