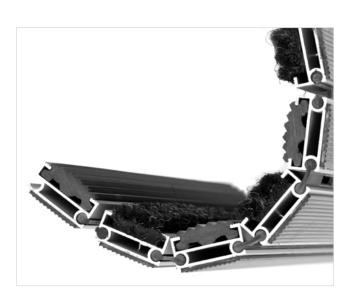

ROYAL is our popular model with noble style. Closely related to some higher models. Imagine your impressive entrance with ROYAL STILMAT doormat. Suitable for internal use and for normal or heavy frequency of passengers. This model is ideal for picking up coarse, fine dirt and moisture. Anodized aluminum doormat model which is 17 mm high, with rubber inserts and high quality ribbed carpet. The weather-proof solution among the robust solution. Flexible roll-up, extremely hard-wearing entrance mats produced to fit width and walking depth specifications perfectly.

## **STILMAT ROYAL**

Rubber/Ribbed carpet - open

Code: RORL

| Model                                                             | ROYAL (Rubber & Ribbed Carpet)                                                                                                                                         |
|-------------------------------------------------------------------|------------------------------------------------------------------------------------------------------------------------------------------------------------------------|
| Tread surface (inlay):                                            | Profiled rubber and High quality ribbed carpet for Public buildings (A+EFL), durable and luxurious character. Made from 100% Polyamide with gel backing. Weather-proof |
| Ideal for                                                         | Coarse dirt, fine dirt and moisture                                                                                                                                    |
| Colors:                                                           | Black, Grey, Brown                                                                                                                                                     |
| Version                                                           | Open system                                                                                                                                                            |
| Code                                                              | RORL                                                                                                                                                                   |
| Approx. height (mm)                                               | 17                                                                                                                                                                     |
| Entrance position                                                 | Covered outdoor areas, gateways, passages                                                                                                                              |
| Zones: I – II - III                                               | Zone: II                                                                                                                                                               |
| Load                                                              | Normal/ Heavy                                                                                                                                                          |
| Footfall                                                          | Daily footfall up to 1500                                                                                                                                              |
| Roll-over and drive-over capability:                              | Wheelchairs, Prams, Hand and Light shopping trolleys                                                                                                                   |
| Support chassis                                                   | Made from rigid anodized aluminum with rubber sound insulation underlay                                                                                                |
| Aluminum coating:                                                 | Fully anodized, to increase resistance to corrosion and wear. More aesthetically pleasing finish and harder surface than pure aluminum.                                |
| Aluminum material thickness (mm)                                  | 1.2                                                                                                                                                                    |
| Connection                                                        | Strong and flexible PVC connection strip, the entire width                                                                                                             |
| Standard profile clearance approx. (mm)                           | 5 mm (or 3mm for automatic/revolving doors)                                                                                                                            |
| Slip resistance                                                   | Rubber R12 wet, R13 dry - Ribbed carpet DS                                                                                                                             |
| Max width/profile length for each individual section (mm):        | 6000                                                                                                                                                                   |
| Max depth/walking depth for individual units (mm):                | Any                                                                                                                                                                    |
| Mat divisions as per factory standards or customer specifications | Recommended maximum mat weight of 45 kg                                                                                                                                |
| Depth for individual units (mm):                                  | Cca 17                                                                                                                                                                 |
| Stationary load kg/100cm <sup>2</sup>                             | 2200                                                                                                                                                                   |
| Weight (kg/m²)                                                    | Cca 16                                                                                                                                                                 |
| Logo options                                                      | Logo engraving                                                                                                                                                         |
| Contact                                                           | STILMAT                                                                                                                                                                |
|                                                                   |                                                                                                                                                                        |