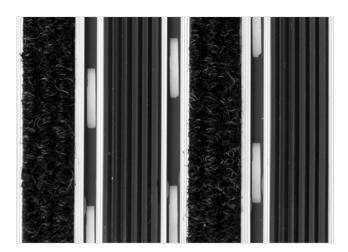

ROYAL is our popular model with noble style. Closely related to some higher models. Imagine your impressive entrance with ROYAL STILMAT doormat. Suitable for internal use and for normal or heavy frequency of passengers. This model is ideal for picking up coarse, fine dirt and moisture. Anodized aluminum doormat model which is 17 mm high, with rubber inserts and high quality ribbed carpet. The weather-proof solution among the robust solution. Flexible roll-up, extremely hard-wearing entrance mats produced to fit width and walking depth specifications perfectly.

## **STILMAT ROYAL**

Rubber/Ribbed carpet - open

Code: RORL

| Model                                                             | ROYAL (Rubber & Ribbed Carpet)                                                                                                                                         |
|-------------------------------------------------------------------|------------------------------------------------------------------------------------------------------------------------------------------------------------------------|
| Tread surface (inlay):                                            | Profiled rubber and High quality ribbed carpet for Public buildings (A+EFL), durable and luxurious character. Made from 100% Polyamide with gel backing. Weather-proof |
| Ideal for                                                         | Coarse dirt, fine dirt and moisture                                                                                                                                    |
| Colors:                                                           | Black, Grey, Brown                                                                                                                                                     |
| Version                                                           | Open system                                                                                                                                                            |
| Code                                                              | RORL                                                                                                                                                                   |
| Approx. height (mm)                                               | 17                                                                                                                                                                     |
| Entrance position                                                 | Covered outdoor areas, gateways, passages                                                                                                                              |
| Zones: I – II - III                                               | Zone: II                                                                                                                                                               |
| Load                                                              | Normal/ Heavy                                                                                                                                                          |
| Footfall                                                          | Daily footfall up to 1500                                                                                                                                              |
| Roll-over and drive-over capability:                              | Wheelchairs, Prams, Hand and Light shopping trolleys                                                                                                                   |
| Support chassis                                                   | Made from rigid anodized aluminum with rubber sound insulation underlay                                                                                                |
| Aluminum coating:                                                 | Fully anodized, to increase resistance to corrosion and wear. More aesthetically pleasing finish and harder surface than pure aluminum.                                |
| Aluminum material thickness (mm)                                  | 1.2                                                                                                                                                                    |
| Connection                                                        | Strong and flexible PVC connection strip, the entire width                                                                                                             |
| Standard profile clearance approx. (mm)                           | 5 mm (or 3mm for automatic/revolving doors)                                                                                                                            |
| Slip resistance                                                   | Rubber R12 wet, R13 dry - Ribbed carpet DS                                                                                                                             |
| Max width/profile length for each individual section (mm):        | 6000                                                                                                                                                                   |
| Max depth/walking depth for individual units (mm):                | Any                                                                                                                                                                    |
| Mat divisions as per factory standards or customer specifications | Recommended maximum mat weight of 45 kg                                                                                                                                |
| Depth for individual units (mm):                                  | Cca 17                                                                                                                                                                 |
| Stationary load kg/100cm <sup>2</sup>                             | 2200                                                                                                                                                                   |
| Weight (kg/m²)                                                    | Cca 16                                                                                                                                                                 |
| Logo options                                                      | Logo engraving                                                                                                                                                         |
| Contact                                                           | STILMAT                                                                                                                                                                |
|                                                                   |                                                                                                                                                                        |