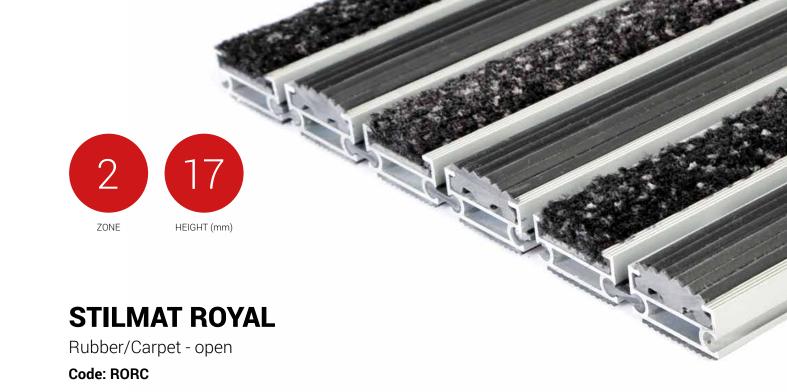

ROYAL is our popular model with noble style. Closely related to some higher models. Imagine your impressive entrance with ROYAL STILMAT doormat. Suitable for internal use and for normal or heavy frequency of passengers. This model is ideal for picking up coarse, fine dirt and moisture. Anodized aluminum doormat model which is 17 mm high, with rubber inserts and high quality dust control carpet. The weather-proof solution among the robust solution. Flexible roll-up, extremely hard-wearing entrance mats produced to fit width and walking depth specifications perfectly.

## **STILMAT ROYAL**

Rubber/Carpet - open

Code: RORC

| Model                                                             | ROYAL (Rubber & Carpet)                                                                                                                 |
|-------------------------------------------------------------------|-----------------------------------------------------------------------------------------------------------------------------------------|
| Tread surface (inlay):                                            | Profiled rubber and high quality dust control carpet, durable and luxurious character. Made from 100% Polyamide. Weather-proof          |
| Ideal for                                                         | Coarse dirt, fine dirt and moisture                                                                                                     |
| Colors:                                                           | Black, Grey, Brown                                                                                                                      |
| Version                                                           | Open system                                                                                                                             |
| Code                                                              | RORC                                                                                                                                    |
| Approx. height (mm)                                               | 17                                                                                                                                      |
| Entrance position                                                 | Covered outdoor areas, gateways, passages                                                                                               |
| Zones: I – II - III                                               | Zone: II                                                                                                                                |
| Load                                                              | Normal/ Heavy                                                                                                                           |
| Footfall                                                          | Daily footfall up to 1500                                                                                                               |
| Roll-over and drive-over capability:                              | Wheelchairs, Prams, Hand and Light shopping trolleys                                                                                    |
| Support chassis                                                   | Made from rigid anodized aluminum with rubber sound insulation underlay                                                                 |
| Aluminum coating:                                                 | Fully anodized, to increase resistance to corrosion and wear. More aesthetically pleasing finish and harder surface than pure aluminum. |
| Aluminum material thickness (mm)                                  | 1.2                                                                                                                                     |
| Connection                                                        | Strong and flexible PVC connection strip, the entire width                                                                              |
| Standard profile clearance approx. (mm)                           | 5 mm (or 3mm for automatic/revolving doors)                                                                                             |
| Slip resistance                                                   | Rubber R12 wet, R13 dry - Carpet DS                                                                                                     |
| Max width/profile length for each individual section (mm):        | 6000                                                                                                                                    |
| Max depth/walking depth for individual units (mm):                | Any                                                                                                                                     |
| Mat divisions as per factory standards or customer specifications | Recommended maximum mat weight of 45 kg                                                                                                 |
| Depth for individual units (mm):                                  | Cca 17                                                                                                                                  |
| Stationary load kg/100cm²                                         | 2200                                                                                                                                    |
| Weight (kg/m²)                                                    | Cca 16                                                                                                                                  |
| Logo options                                                      | Logo engraving                                                                                                                          |
| Contact                                                           | STILMAT                                                                                                                                 |