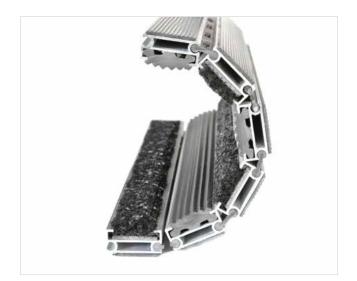

ROYAL is our popular model with noble style. Closely related to some higher models. Imagine your impressive entrance with ROYAL STILMAT doormat. Suitable for internal use and for normal or heavy frequency of passengers. This model is ideal for picking up coarse, fine dirt and moisture. Anodized aluminum doormat model which is 17 mm high, with rubber inserts and high quality dust control carpet. The weather-proof solution among the robust solution. Flexible roll-up, extremely hard-wearing entrance mats produced to fit width and walking depth specifications perfectly.

## **STILMAT ROYAL**

Rubber/Carpet - open

Code: RORC

| Model                                                             | ROYAL (Rubber & Carpet)                                                                                                                 |
|-------------------------------------------------------------------|-----------------------------------------------------------------------------------------------------------------------------------------|
| Tread surface (inlay):                                            | Profiled rubber and high quality dust control carpet, durable and luxurious character. Made from 100% Polyamide. Weather-proof          |
| Ideal for                                                         | Coarse dirt, fine dirt and moisture                                                                                                     |
| Colors:                                                           | Black, Grey, Brown                                                                                                                      |
| Version                                                           | Open system                                                                                                                             |
| Code                                                              | RORC                                                                                                                                    |
| Approx. height (mm)                                               | 17                                                                                                                                      |
| Entrance position                                                 | Covered outdoor areas, gateways, passages                                                                                               |
| Zones: I – II - III                                               | Zone: II                                                                                                                                |
| Load                                                              | Normal/ Heavy                                                                                                                           |
| Footfall                                                          | Daily footfall up to 1500                                                                                                               |
| Roll-over and drive-over capability:                              | Wheelchairs, Prams, Hand and Light shopping trolleys                                                                                    |
| Support chassis                                                   | Made from rigid anodized aluminum with rubber sound insulation underlay                                                                 |
| Aluminum coating:                                                 | Fully anodized, to increase resistance to corrosion and wear. More aesthetically pleasing finish and harder surface than pure aluminum. |
| Aluminum material thickness (mm)                                  | 1.2                                                                                                                                     |
| Connection                                                        | Strong and flexible PVC connection strip, the entire width                                                                              |
| Standard profile clearance approx. (mm)                           | 5 mm (or 3mm for automatic/revolving doors)                                                                                             |
| Slip resistance                                                   | Rubber R12 wet, R13 dry - Carpet DS                                                                                                     |
| Max width/profile length for each individual section (mm):        | 6000                                                                                                                                    |
| Max depth/walking depth for individual units (mm):                | Any                                                                                                                                     |
| Mat divisions as per factory standards or customer specifications | Recommended maximum mat weight of 45 kg                                                                                                 |
| Depth for individual units (mm):                                  | Cca 17                                                                                                                                  |
| Stationary load kg/100cm²                                         | 2200                                                                                                                                    |
| Weight (kg/m²)                                                    | Cca 16                                                                                                                                  |
| Logo options                                                      | Logo engraving                                                                                                                          |
| Contact                                                           | STILMAT                                                                                                                                 |