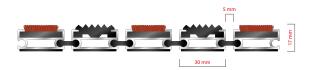

## **STILMAT ROYAL**

Rubber/Carpet - open

Code: RORC

| Model                                                             | ROYAL (Rubber & Carpet)                                                                                                                 |
|-------------------------------------------------------------------|-----------------------------------------------------------------------------------------------------------------------------------------|
| Tread surface (inlay):                                            | Profiled rubber and high quality dust control carpet, durable and luxurious character. Made from 100% Polyamide. Weather-proof          |
| Ideal for                                                         | Coarse dirt, fine dirt and moisture                                                                                                     |
| Colors:                                                           | Black, Grey, Brown                                                                                                                      |
| Version                                                           | Open system                                                                                                                             |
| Code                                                              | RORC                                                                                                                                    |
| Approx. height (mm)                                               | 17                                                                                                                                      |
| Entrance position                                                 | Covered outdoor areas, gateways, passages                                                                                               |
| Zones: I – II - III                                               | Zone: II                                                                                                                                |
| Load                                                              | Normal/ Heavy                                                                                                                           |
| Footfall                                                          | Daily footfall up to 1500                                                                                                               |
| Roll-over and drive-over capability:                              | Wheelchairs, Prams, Hand and Light shopping trolleys                                                                                    |
| Support chassis                                                   | Made from rigid anodized aluminum with rubber sound insulation underlay                                                                 |
| Aluminum coating:                                                 | Fully anodized, to increase resistance to corrosion and wear. More aesthetically pleasing finish and harder surface than pure aluminum. |
| Aluminum material thickness (mm)                                  | 1.2                                                                                                                                     |
| Connection                                                        | Strong and flexible PVC connection strip, the entire width                                                                              |
| Standard profile clearance approx. (mm)                           | 5 mm (or 3mm for automatic/revolving doors)                                                                                             |
| Slip resistance                                                   | Rubber R12 wet, R13 dry - Carpet DS                                                                                                     |
| Max width/profile length for each individual section (mm):        | 6000                                                                                                                                    |
| Max depth/walking depth for individual units (mm):                | Any                                                                                                                                     |
| Mat divisions as per factory standards or customer specifications | Recommended maximum mat weight of 45 kg                                                                                                 |
| Depth for individual units (mm):                                  | Cca 17                                                                                                                                  |
| Stationary load kg/100cm²                                         | 2200                                                                                                                                    |
| Weight (kg/m²)                                                    | Cca 16                                                                                                                                  |
| Logo options                                                      | Logo engraving                                                                                                                          |
| Contact                                                           | STILMAT                                                                                                                                 |