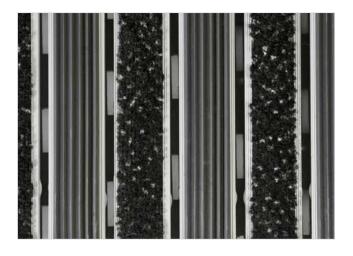

ROYAL is our popular model with noble style. Closely related to some higher models. Imagine your impressive entrance with ROYAL STILMAT doormat. Suitable for internal use and for normal or heavy frequency of passengers. This model is ideal for picking up coarse, fine dirt and moisture. Anodized aluminum doormat model which is 17 mm high, with rubber inserts and high quality dust control carpet. The weather-proof solution among the robust solution. Flexible roll-up, extremely hard-wearing entrance mats produced to fit width and walking depth specifications perfectly.

## **STILMAT ROYAL**

Rubber/Carpet - open

Code: RORC

| Model                                                             | ROYAL (Rubber & Carpet)                                                                                                                 |
|-------------------------------------------------------------------|-----------------------------------------------------------------------------------------------------------------------------------------|
| Tread surface (inlay):                                            | Profiled rubber and high quality dust control carpet, durable and luxurious character. Made from 100% Polyamide. Weather-proof          |
| Ideal for                                                         | Coarse dirt, fine dirt and moisture                                                                                                     |
| Colors:                                                           | Black, Grey, Brown                                                                                                                      |
| Version                                                           | Open system                                                                                                                             |
| Code                                                              | RORC                                                                                                                                    |
| Approx. height (mm)                                               | 17                                                                                                                                      |
| Entrance position                                                 | Covered outdoor areas, gateways, passages                                                                                               |
| Zones: I – II - III                                               | Zone: II                                                                                                                                |
| Load                                                              | Normal/ Heavy                                                                                                                           |
| Footfall                                                          | Daily footfall up to 1500                                                                                                               |
| Roll-over and drive-over capability:                              | Wheelchairs, Prams, Hand and Light shopping trolleys                                                                                    |
| Support chassis                                                   | Made from rigid anodized aluminum with rubber sound insulation underlay                                                                 |
| Aluminum coating:                                                 | Fully anodized, to increase resistance to corrosion and wear. More aesthetically pleasing finish and harder surface than pure aluminum. |
| Aluminum material thickness (mm)                                  | 1.2                                                                                                                                     |
| Connection                                                        | Strong and flexible PVC connection strip, the entire width                                                                              |
| Standard profile clearance approx. (mm)                           | 5 mm (or 3mm for automatic/revolving doors)                                                                                             |
| Slip resistance                                                   | Rubber R12 wet, R13 dry - Carpet DS                                                                                                     |
| Max width/profile length for each individual section (mm):        | 6000                                                                                                                                    |
| Max depth/walking depth for individual units (mm):                | Any                                                                                                                                     |
| Mat divisions as per factory standards or customer specifications | Recommended maximum mat weight of 45 kg                                                                                                 |
| Depth for individual units (mm):                                  | Cca 17                                                                                                                                  |
| Stationary load kg/100cm²                                         | 2200                                                                                                                                    |
| Weight (kg/m²)                                                    | Cca 16                                                                                                                                  |
| Logo options                                                      | Logo engraving                                                                                                                          |
| Contact                                                           | STILMAT                                                                                                                                 |