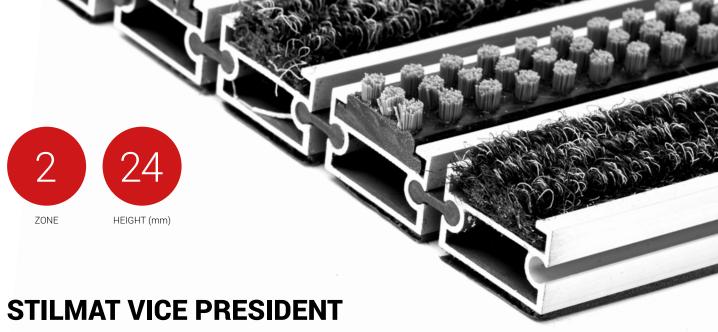

Lux Brush/Ribbed carpet - open

Code: VOBL

The VICE PRESIDENT is an aluminum doormat with the most in demand height and it is a "budget-friendly" model. With its proven design and rigid profiles it meets the basic characteristics of similar Stilmat doormat models. Imagine your impressive entrance with VICE PRESIDENT STILMAT doormat. Suitable for internal use and for extreme frequency of passengers. This model is with thorough brushes for an extra cleaning effect and high quality ribbed carpet ideal for picking up coarse dirt, fine dirt and moisture. Anodized aluminum doormat model with 24mm height.

## **STILMAT VICE PRESIDENT**

Lux Brush/Ribbed carpet - open

Code: VOBL

|                                                                   | VICE PRESIDENT (Lux Brush & Ribbed carpet)                                                                                                                                           |
|-------------------------------------------------------------------|--------------------------------------------------------------------------------------------------------------------------------------------------------------------------------------|
| Tread surface (inlay):                                            | Lux brushes recessed, robust and High quality ribbed carpet for Public buildings (A+EFL) , durable and luxurious character. Made from 100% Polyamide with gel backing. Weather-proof |
| Ideal for                                                         | Coarse dirt, fine dirt and moisture                                                                                                                                                  |
| Colors:                                                           | Black, Grey, Brown                                                                                                                                                                   |
| Version                                                           | Open system                                                                                                                                                                          |
| Code                                                              | VOBL                                                                                                                                                                                 |
| Approx. height (mm)                                               | 24                                                                                                                                                                                   |
| Entrance position                                                 | Covered outdoor areas, gateways, passages                                                                                                                                            |
| Zones: I – II - III                                               | Zone: II                                                                                                                                                                             |
| Load                                                              | Extreme                                                                                                                                                                              |
| Footfall                                                          | Daily footfall of 2000 and up                                                                                                                                                        |
| Roll-over and drive-over capability:                              | Wheelchairs, Prams, Hand and Light shopping trolleys                                                                                                                                 |
| Support chassis                                                   | Made from rigid aluminum with foam sound insulation underlay                                                                                                                         |
| Aluminum material thickness (mm)                                  | 1.2                                                                                                                                                                                  |
| Connection                                                        | Strong and flexible PVC connection strip, the entire width                                                                                                                           |
| Standard profile clearance approx. (mm)                           | 5 mm (optional 3mm for automatic/revolving doors)                                                                                                                                    |
| Slip resistance                                                   | Brush R13 - Ribbed carpet DS                                                                                                                                                         |
| Max width/profile length for each individual section (mm):        | 6000                                                                                                                                                                                 |
| Max depth/walking depth for individual units (mm):                | Any                                                                                                                                                                                  |
| Mat divisions as per factory standards or customer specifications | Recommended maximum mat weight of 45 kg                                                                                                                                              |
| Depth for individual units (mm):                                  | Cca 24                                                                                                                                                                               |
| Stationary load kg/100cm²                                         | 2200                                                                                                                                                                                 |
| Weight (kg/m²)                                                    | Cca 20                                                                                                                                                                               |
| Logo options                                                      | Logo engraving                                                                                                                                                                       |
| Contact                                                           | STILMAT                                                                                                                                                                              |