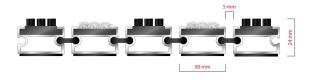

## **STILMAT VICE PRESIDENT**

Lux Brush/Ribbed carpet - open

Code: VOBL

|                                                                   | VICE PRESIDENT (Lux Brush & Ribbed carpet)                                                                                                                                           |
|-------------------------------------------------------------------|--------------------------------------------------------------------------------------------------------------------------------------------------------------------------------------|
| Tread surface (inlay):                                            | Lux brushes recessed, robust and High quality ribbed carpet for Public buildings (A+EFL) , durable and luxurious character. Made from 100% Polyamide with gel backing. Weather-proof |
| Ideal for                                                         | Coarse dirt, fine dirt and moisture                                                                                                                                                  |
| Colors:                                                           | Black, Grey, Brown                                                                                                                                                                   |
| Version                                                           | Open system                                                                                                                                                                          |
| Code                                                              | VOBL                                                                                                                                                                                 |
| Approx. height (mm)                                               | 24                                                                                                                                                                                   |
| Entrance position                                                 | Covered outdoor areas, gateways, passages                                                                                                                                            |
| Zones: I – II - III                                               | Zone: II                                                                                                                                                                             |
| Load                                                              | Extreme                                                                                                                                                                              |
| Footfall                                                          | Daily footfall of 2000 and up                                                                                                                                                        |
| Roll-over and drive-over capability:                              | Wheelchairs, Prams, Hand and Light shopping trolleys                                                                                                                                 |
| Support chassis                                                   | Made from rigid aluminum with foam sound insulation underlay                                                                                                                         |
| Aluminum material thickness (mm)                                  | 1.2                                                                                                                                                                                  |
| Connection                                                        | Strong and flexible PVC connection strip, the entire width                                                                                                                           |
| Standard profile clearance approx. (mm)                           | 5 mm (optional 3mm for automatic/revolving doors)                                                                                                                                    |
| Slip resistance                                                   | Brush R13 - Ribbed carpet DS                                                                                                                                                         |
| Max width/profile length for each individual section (mm):        | 6000                                                                                                                                                                                 |
| Max depth/walking depth for individual units (mm):                | Any                                                                                                                                                                                  |
| Mat divisions as per factory standards or customer specifications | Recommended maximum mat weight of 45 kg                                                                                                                                              |
| Depth for individual units (mm):                                  | Cca 24                                                                                                                                                                               |
| Stationary load kg/100cm²                                         | 2200                                                                                                                                                                                 |
| Weight (kg/m²)                                                    | Cca 20                                                                                                                                                                               |
| Logo options                                                      | Logo engraving                                                                                                                                                                       |
| Contact                                                           | STILMAT                                                                                                                                                                              |