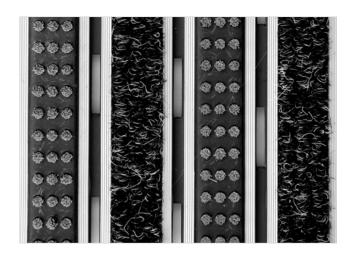

Lux Brush/Ribbed carpet - open

Code: VOBL

The VICE PRESIDENT is an aluminum doormat with the most in demand height and it is a "budget-friendly" model. With its proven design and rigid profiles it meets the basic characteristics of similar Stilmat doormat models. Imagine your impressive entrance with VICE PRESIDENT STILMAT doormat. Suitable for internal use and for extreme frequency of passengers. This model is with thorough brushes for an extra cleaning effect and high quality ribbed carpet ideal for picking up coarse dirt, fine dirt and moisture. Anodized aluminum doormat model with 24mm height.

## **STILMAT VICE PRESIDENT**

Lux Brush/Ribbed carpet - open

Code: VOBL

|                                                                   | VICE PRESIDENT (Lux Brush & Ribbed carpet)                                                                                                                                           |
|-------------------------------------------------------------------|--------------------------------------------------------------------------------------------------------------------------------------------------------------------------------------|
| Tread surface (inlay):                                            | Lux brushes recessed, robust and High quality ribbed carpet for Public buildings (A+EFL) , durable and luxurious character. Made from 100% Polyamide with gel backing. Weather-proof |
| Ideal for                                                         | Coarse dirt, fine dirt and moisture                                                                                                                                                  |
| Colors:                                                           | Black, Grey, Brown                                                                                                                                                                   |
| Version                                                           | Open system                                                                                                                                                                          |
| Code                                                              | VOBL                                                                                                                                                                                 |
| Approx. height (mm)                                               | 24                                                                                                                                                                                   |
| Entrance position                                                 | Covered outdoor areas, gateways, passages                                                                                                                                            |
| Zones: I – II - III                                               | Zone: II                                                                                                                                                                             |
| Load                                                              | Extreme                                                                                                                                                                              |
| Footfall                                                          | Daily footfall of 2000 and up                                                                                                                                                        |
| Roll-over and drive-over capability:                              | Wheelchairs, Prams, Hand and Light shopping trolleys                                                                                                                                 |
| Support chassis                                                   | Made from rigid aluminum with foam sound insulation underlay                                                                                                                         |
| Aluminum material thickness (mm)                                  | 1.2                                                                                                                                                                                  |
| Connection                                                        | Strong and flexible PVC connection strip, the entire width                                                                                                                           |
| Standard profile clearance approx. (mm)                           | 5 mm (optional 3mm for automatic/revolving doors)                                                                                                                                    |
| Slip resistance                                                   | Brush R13 - Ribbed carpet DS                                                                                                                                                         |
| Max width/profile length for each individual section (mm):        | 6000                                                                                                                                                                                 |
| Max depth/walking depth for individual units (mm):                | Any                                                                                                                                                                                  |
| Mat divisions as per factory standards or customer specifications | Recommended maximum mat weight of 45 kg                                                                                                                                              |
| Depth for individual units (mm):                                  | Cca 24                                                                                                                                                                               |
| Stationary load kg/100cm²                                         | 2200                                                                                                                                                                                 |
| Weight (kg/m²)                                                    | Cca 20                                                                                                                                                                               |
| Logo options                                                      | Logo engraving                                                                                                                                                                       |
| Contact                                                           | STILMAT                                                                                                                                                                              |