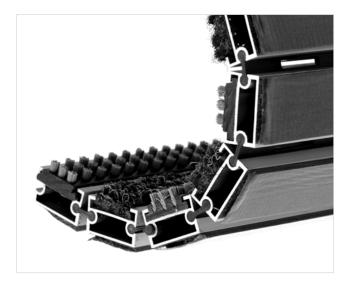

## **STILMAT VICE PRESIDENT**

Lux Brush/Ribbed carpet - open

Code: VOBL

|                                                                   | VICE PRESIDENT (Lux Brush & Ribbed carpet)                                                                                                                                           |
|-------------------------------------------------------------------|--------------------------------------------------------------------------------------------------------------------------------------------------------------------------------------|
| Tread surface (inlay):                                            | Lux brushes recessed, robust and High quality ribbed carpet for Public buildings (A+EFL) , durable and luxurious character. Made from 100% Polyamide with gel backing. Weather-proof |
| Ideal for                                                         | Coarse dirt, fine dirt and moisture                                                                                                                                                  |
| Colors:                                                           | Black, Grey, Brown                                                                                                                                                                   |
| Version                                                           | Open system                                                                                                                                                                          |
| Code                                                              | VOBL                                                                                                                                                                                 |
| Approx. height (mm)                                               | 24                                                                                                                                                                                   |
| Entrance position                                                 | Covered outdoor areas, gateways, passages                                                                                                                                            |
| Zones: I – II - III                                               | Zone: II                                                                                                                                                                             |
| Load                                                              | Extreme                                                                                                                                                                              |
| Footfall                                                          | Daily footfall of 2000 and up                                                                                                                                                        |
| Roll-over and drive-over capability:                              | Wheelchairs, Prams, Hand and Light shopping trolleys                                                                                                                                 |
| Support chassis                                                   | Made from rigid aluminum with foam sound insulation underlay                                                                                                                         |
| Aluminum material thickness (mm)                                  | 1.2                                                                                                                                                                                  |
| Connection                                                        | Strong and flexible PVC connection strip, the entire width                                                                                                                           |
| Standard profile clearance approx. (mm)                           | 5 mm (optional 3mm for automatic/revolving doors)                                                                                                                                    |
| Slip resistance                                                   | Brush R13 - Ribbed carpet DS                                                                                                                                                         |
| Max width/profile length for each individual section (mm):        | 6000                                                                                                                                                                                 |
| Max depth/walking depth for individual units (mm):                | Any                                                                                                                                                                                  |
| Mat divisions as per factory standards or customer specifications | Recommended maximum mat weight of 45 kg                                                                                                                                              |
| Depth for individual units (mm):                                  | Cca 24                                                                                                                                                                               |
| Stationary load kg/100cm²                                         | 2200                                                                                                                                                                                 |
| Weight (kg/m²)                                                    | Cca 20                                                                                                                                                                               |
| Logo options                                                      | Logo engraving                                                                                                                                                                       |
| Contact                                                           | STILMAT                                                                                                                                                                              |