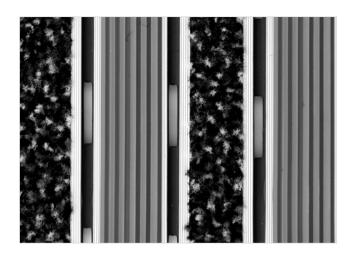

Rubber/Carpet - open

**Code: VORC** 

The VICE PRESIDENT is an aluminum doormat with the most in demand height and it is a "budget-friendly" model. With its proven design and rigid profiles it meets the basic characteristics of similar Stilmat doormat models. Imagine your impressive entrance with VICE PRESIDENT STILMAT doormat. Suitable for internal use and for heavy frequency of passengers. This model is with profiled rubber inserts and high quality dust control carpet ideal for picking up coarse dirt, fine dirt and moisture. Anodized aluminum doormat model with 22mm height. The weather-proof solution among the robust solution.

## **STILMAT VICE PRESIDENT**

Rubber/Carpet - open

Code: VORC

| Model                                                             | VICE PRESIDENT (Rubber & Carpet)                                                                                                       |
|-------------------------------------------------------------------|----------------------------------------------------------------------------------------------------------------------------------------|
| Tread surface (inlay):                                            | Profiled rubber inserts and high quality dust control carpet, durable and luxurious character. Made from 100% Polyamide. Weather-proof |
| Ideal for                                                         | Coarse dirt, fine dirt and moisture                                                                                                    |
| Colors:                                                           | Black, Grey, Brown                                                                                                                     |
| Version                                                           | Open system                                                                                                                            |
| Code                                                              | VORC                                                                                                                                   |
| Approx. height (mm)                                               | 22                                                                                                                                     |
| Entrance position                                                 | Covered outdoor areas, gateways, passages                                                                                              |
| Zones: I - II - III                                               | Zone: II                                                                                                                               |
| Load                                                              | Extreme                                                                                                                                |
| Footfall                                                          | Daily footfall of 2000 and up                                                                                                          |
| Roll-over and drive-over capability:                              | Wheelchairs, Prams, Hand and Light shopping trolleys                                                                                   |
| Support chassis                                                   | Made from rigid aluminum with foam sound insulation underlay                                                                           |
| Aluminum material thickness (mm)                                  | 1.2                                                                                                                                    |
| Connection                                                        | Strong and flexible PVC connection strip, the entire width                                                                             |
| Standard profile clearance approx. (mm)                           | 5 mm (or 3mm for automatic/revolving doors)                                                                                            |
| Slip resistance                                                   | Rubber R12 wet, R13 dry - Carpet DS                                                                                                    |
| Max width/profile length for each individual section (mm):        | 6000                                                                                                                                   |
| Max depth/walking depth for individual units (mm):                | Any                                                                                                                                    |
| Mat divisions as per factory standards or customer specifications | Recommended maximum mat weight of 45 kg                                                                                                |
| Depth for individual units (mm):                                  | Cca 22                                                                                                                                 |
| Stationary load kg/100cm²                                         | 2200                                                                                                                                   |
| Weight (kg/m²)                                                    | Cca 20                                                                                                                                 |
| Logo options                                                      | Logo engraving                                                                                                                         |
| Contact                                                           | STILMAT                                                                                                                                |