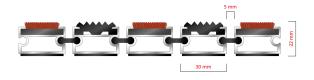

## **STILMAT VICE PRESIDENT**

Rubber/Carpet - open

Code: VORC

| Model                                                             | VICE PRESIDENT (Rubber & Carpet)                                                                                                       |
|-------------------------------------------------------------------|----------------------------------------------------------------------------------------------------------------------------------------|
| Tread surface (inlay):                                            | Profiled rubber inserts and high quality dust control carpet, durable and luxurious character. Made from 100% Polyamide. Weather-proof |
| Ideal for                                                         | Coarse dirt, fine dirt and moisture                                                                                                    |
| Colors:                                                           | Black, Grey, Brown                                                                                                                     |
| Version                                                           | Open system                                                                                                                            |
| Code                                                              | VORC                                                                                                                                   |
| Approx. height (mm)                                               | 22                                                                                                                                     |
| Entrance position                                                 | Covered outdoor areas, gateways, passages                                                                                              |
| Zones: I - II - III                                               | Zone: II                                                                                                                               |
| Load                                                              | Extreme                                                                                                                                |
| Footfall                                                          | Daily footfall of 2000 and up                                                                                                          |
| Roll-over and drive-over capability:                              | Wheelchairs, Prams, Hand and Light shopping trolleys                                                                                   |
| Support chassis                                                   | Made from rigid aluminum with foam sound insulation underlay                                                                           |
| Aluminum material thickness (mm)                                  | 1.2                                                                                                                                    |
| Connection                                                        | Strong and flexible PVC connection strip, the entire width                                                                             |
| Standard profile clearance approx. (mm)                           | 5 mm (or 3mm for automatic/revolving doors)                                                                                            |
| Slip resistance                                                   | Rubber R12 wet, R13 dry - Carpet DS                                                                                                    |
| Max width/profile length for each individual section (mm):        | 6000                                                                                                                                   |
| Max depth/walking depth for individual units (mm):                | Any                                                                                                                                    |
| Mat divisions as per factory standards or customer specifications | Recommended maximum mat weight of 45 kg                                                                                                |
| Depth for individual units (mm):                                  | Cca 22                                                                                                                                 |
| Stationary load kg/100cm²                                         | 2200                                                                                                                                   |
| Weight (kg/m²)                                                    | Cca 20                                                                                                                                 |
| Logo options                                                      | Logo engraving                                                                                                                         |
| Contact                                                           | STILMAT                                                                                                                                |