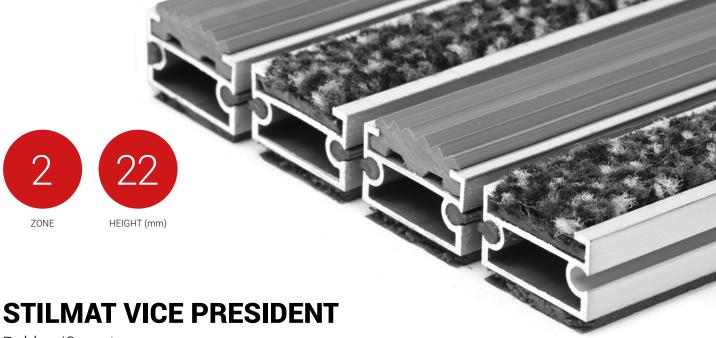

Rubber/Carpet - open

**Code: VORC** 

The VICE PRESIDENT is an aluminum doormat with the most in demand height and it is a "budget-friendly" model. With its proven design and rigid profiles it meets the basic characteristics of similar Stilmat doormat models. Imagine your impressive entrance with VICE PRESIDENT STILMAT doormat. Suitable for internal use and for heavy frequency of passengers. This model is with profiled rubber inserts and high quality dust control carpet ideal for picking up coarse dirt, fine dirt and moisture. Anodized aluminum doormat model with 22mm height. The weather-proof solution among the robust solution.

## **STILMAT VICE PRESIDENT**

Rubber/Carpet - open

Code: VORC

| Model                                                             | VICE PRESIDENT (Rubber & Carpet)                                                                                                       |
|-------------------------------------------------------------------|----------------------------------------------------------------------------------------------------------------------------------------|
| Tread surface (inlay):                                            | Profiled rubber inserts and high quality dust control carpet, durable and luxurious character. Made from 100% Polyamide. Weather-proof |
| Ideal for                                                         | Coarse dirt, fine dirt and moisture                                                                                                    |
| Colors:                                                           | Black, Grey, Brown                                                                                                                     |
| Version                                                           | Open system                                                                                                                            |
| Code                                                              | VORC                                                                                                                                   |
| Approx. height (mm)                                               | 22                                                                                                                                     |
| Entrance position                                                 | Covered outdoor areas, gateways, passages                                                                                              |
| Zones: I - II - III                                               | Zone: II                                                                                                                               |
| Load                                                              | Extreme                                                                                                                                |
| Footfall                                                          | Daily footfall of 2000 and up                                                                                                          |
| Roll-over and drive-over capability:                              | Wheelchairs, Prams, Hand and Light shopping trolleys                                                                                   |
| Support chassis                                                   | Made from rigid aluminum with foam sound insulation underlay                                                                           |
| Aluminum material thickness (mm)                                  | 1.2                                                                                                                                    |
| Connection                                                        | Strong and flexible PVC connection strip, the entire width                                                                             |
| Standard profile clearance approx. (mm)                           | 5 mm (or 3mm for automatic/revolving doors)                                                                                            |
| Slip resistance                                                   | Rubber R12 wet, R13 dry - Carpet DS                                                                                                    |
| Max width/profile length for each individual section (mm):        | 6000                                                                                                                                   |
| Max depth/walking depth for individual units (mm):                | Any                                                                                                                                    |
| Mat divisions as per factory standards or customer specifications | Recommended maximum mat weight of 45 kg                                                                                                |
| Depth for individual units (mm):                                  | Cca 22                                                                                                                                 |
| Stationary load kg/100cm²                                         | 2200                                                                                                                                   |
| Weight (kg/m²)                                                    | Cca 20                                                                                                                                 |
| Logo options                                                      | Logo engraving                                                                                                                         |
| Contact                                                           | STILMAT                                                                                                                                |