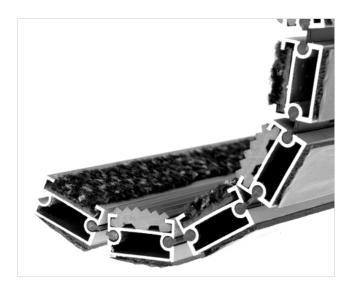

Rubber/Carpet - open

**Code: VORC** 

The VICE PRESIDENT is an aluminum doormat with the most in demand height and it is a "budget-friendly" model. With its proven design and rigid profiles it meets the basic characteristics of similar Stilmat doormat models. Imagine your impressive entrance with VICE PRESIDENT STILMAT doormat. Suitable for internal use and for heavy frequency of passengers. This model is with profiled rubber inserts and high quality dust control carpet ideal for picking up coarse dirt, fine dirt and moisture. Anodized aluminum doormat model with 22mm height. The weather-proof solution among the robust solution.

## **STILMAT VICE PRESIDENT**

Rubber/Carpet - open

Code: VORC

| Model                                                             | VICE PRESIDENT (Rubber & Carpet)                                                                                                       |
|-------------------------------------------------------------------|----------------------------------------------------------------------------------------------------------------------------------------|
| Tread surface (inlay):                                            | Profiled rubber inserts and high quality dust control carpet, durable and luxurious character. Made from 100% Polyamide. Weather-proof |
| Ideal for                                                         | Coarse dirt, fine dirt and moisture                                                                                                    |
| Colors:                                                           | Black, Grey, Brown                                                                                                                     |
| Version                                                           | Open system                                                                                                                            |
| Code                                                              | VORC                                                                                                                                   |
| Approx. height (mm)                                               | 22                                                                                                                                     |
| Entrance position                                                 | Covered outdoor areas, gateways, passages                                                                                              |
| Zones: I - II - III                                               | Zone: II                                                                                                                               |
| Load                                                              | Extreme                                                                                                                                |
| Footfall                                                          | Daily footfall of 2000 and up                                                                                                          |
| Roll-over and drive-over capability:                              | Wheelchairs, Prams, Hand and Light shopping trolleys                                                                                   |
| Support chassis                                                   | Made from rigid aluminum with foam sound insulation underlay                                                                           |
| Aluminum material thickness (mm)                                  | 1.2                                                                                                                                    |
| Connection                                                        | Strong and flexible PVC connection strip, the entire width                                                                             |
| Standard profile clearance approx. (mm)                           | 5 mm (or 3mm for automatic/revolving doors)                                                                                            |
| Slip resistance                                                   | Rubber R12 wet, R13 dry - Carpet DS                                                                                                    |
| Max width/profile length for each individual section (mm):        | 6000                                                                                                                                   |
| Max depth/walking depth for individual units (mm):                | Any                                                                                                                                    |
| Mat divisions as per factory standards or customer specifications | Recommended maximum mat weight of 45 kg                                                                                                |
| Depth for individual units (mm):                                  | Cca 22                                                                                                                                 |
| Stationary load kg/100cm²                                         | 2200                                                                                                                                   |
| Weight (kg/m²)                                                    | Cca 20                                                                                                                                 |
| Logo options                                                      | Logo engraving                                                                                                                         |
| Contact                                                           | STILMAT                                                                                                                                |