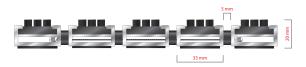

Beush - open

Code: DIIOB

The DICTATOR II is the "strongest" model among all STILMAT aluminum doormats. Specially reinforced aluminum construction (2 to 2.5 times comparing to the standard models), where profiles are connected with thick galvanized steel cable and rubber spacers. This model fulfill the needs of facilities with extreme visitors frequency and heavy duty roll-over and drive over capability of any kind of trolley and even forklifts. Profile standard clearance of 5 mm, or 3 mm available as an option for revolving door drives, in accordance with EN 16005. Imagine your impressive entrance with DICTATOR II STILMAT doormat.

## Code: DIIOB

| Model                                                             | DICTATOR II (Brush )                                                                                    |
|-------------------------------------------------------------------|---------------------------------------------------------------------------------------------------------|
| Tread surface (inlay):                                            | Lux brushes recessed, robust. Weather-proof                                                             |
| Ideal for:                                                        | Coarse dirt                                                                                             |
| Colors:                                                           | Black, Grey                                                                                             |
| Version                                                           | Open system                                                                                             |
| Code                                                              | DIIOB                                                                                                   |
| Approx. height (mm)                                               | 20                                                                                                      |
| Entrance position                                                 | Outdoors                                                                                                |
| Zones: I – II - III                                               | Zone: I                                                                                                 |
| Load                                                              | Extreme                                                                                                 |
| Automatic door systems                                            | Profile clearance of 3 mm available as an option for revolving door drives, in accordance with EN 16005 |
| Footfall                                                          | Daily footfall of 2000 and up                                                                           |
| Roll-over and drive-over capability:                              | Wheelchairs, Prams, Hand and Light shopping trolleysForklifts                                           |
| Support chassis                                                   | Made from rigid aluminum with rubber sound insulation underlay                                          |
| Aluminum material thickness (mm)                                  | 2.5                                                                                                     |
| Connection                                                        | Galvanized steel cable and rubber spacers                                                               |
| Standard profile clearance approx. (mm)                           | 5 mm (or 3mm for automatic/revolving doors)                                                             |
| Slip resistance                                                   | R 13                                                                                                    |
| Max width/profile length for each individual section (mm):        | 6000                                                                                                    |
| Max depth/walking depth for individual units (mm):                | Any                                                                                                     |
| Mat divisions as per factory standards or customer specifications | Recommended maximum mat weight of 45 kg                                                                 |
| Depth for individual units (mm):                                  | Cca 20                                                                                                  |
| Stationary load kg/100cm <sup>2</sup>                             | 4000                                                                                                    |
| Weight (kg/m²)                                                    | Cca 30                                                                                                  |
| Logo options:                                                     | Logo engraving                                                                                          |
| Contact                                                           | STILMAT                                                                                                 |