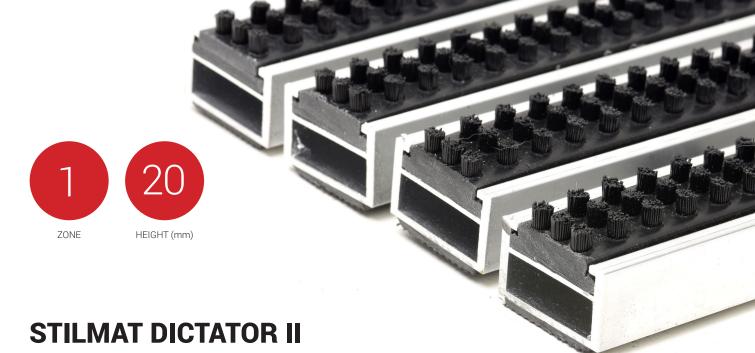

Beush - open

Code: DIIOB

The DICTATOR II is the "strongest" model among all STILMAT aluminum doormats. Specially reinforced aluminum construction (2 to 2.5 times comparing to the standard models), where profiles are connected with thick galvanized steel cable and rubber spacers. This model fulfill the needs of facilities with extreme visitors frequency and heavy duty roll-over and drive over capability of any kind of trolley and even forklifts. Profile standard clearance of 5 mm, or 3 mm available as an option for revolving door drives, in accordance with EN 16005. Imagine your impressive entrance with DICTATOR II STILMAT doormat.

## **STILMAT DICTATOR II**

Beush - open

## Code: DIIOB

| Model                                                             | DICTATOR II (Brush )                                                                                    |
|-------------------------------------------------------------------|---------------------------------------------------------------------------------------------------------|
| Tread surface (inlay):                                            | Lux brushes recessed, robust. Weather-proof                                                             |
| Ideal for:                                                        | Coarse dirt                                                                                             |
| Colors:                                                           | Black, Grey                                                                                             |
| Version                                                           | Open system                                                                                             |
| Code                                                              | DIIOB                                                                                                   |
| Approx. height (mm)                                               | 20                                                                                                      |
| Entrance position                                                 | Outdoors                                                                                                |
| Zones: I – II - III                                               | Zone: I                                                                                                 |
| Load                                                              | Extreme                                                                                                 |
| Automatic door systems                                            | Profile clearance of 3 mm available as an option for revolving door drives, in accordance with EN 16005 |
| Footfall                                                          | Daily footfall of 2000 and up                                                                           |
| Roll-over and drive-over capability:                              | Wheelchairs, Prams, Hand and Light shopping trolleysForklifts                                           |
| Support chassis                                                   | Made from rigid aluminum with rubber sound insulation underlay                                          |
| Aluminum material thickness (mm)                                  | 2.5                                                                                                     |
| Connection                                                        | Galvanized steel cable and rubber spacers                                                               |
| Standard profile clearance approx. (mm)                           | 5 mm (or 3mm for automatic/revolving doors)                                                             |
| Slip resistance                                                   | R 13                                                                                                    |
| Max width/profile length for each individual section (mm):        | 6000                                                                                                    |
| Max depth/walking depth for individual units (mm):                | Any                                                                                                     |
| Mat divisions as per factory standards or customer specifications | Recommended maximum mat weight of 45 kg                                                                 |
| Depth for individual units (mm):                                  | Cca 20                                                                                                  |
| Stationary load kg/100cm <sup>2</sup>                             | 4000                                                                                                    |
| Weight (kg/m²)                                                    | Cca 30                                                                                                  |
| Logo options:                                                     | Logo engraving                                                                                          |
| Contact                                                           | STILMAT                                                                                                 |