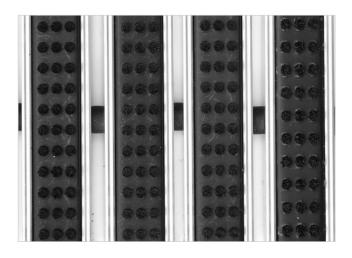

## Code: DIIOB

| Model                                                             | DICTATOR II (Brush )                                                                                    |
|-------------------------------------------------------------------|---------------------------------------------------------------------------------------------------------|
| Tread surface (inlay):                                            | Lux brushes recessed, robust. Weather-proof                                                             |
| Ideal for:                                                        | Coarse dirt                                                                                             |
| Colors:                                                           | Black, Grey                                                                                             |
| Version                                                           | Open system                                                                                             |
| Code                                                              | DIIOB                                                                                                   |
| Approx. height (mm)                                               | 20                                                                                                      |
| Entrance position                                                 | Outdoors                                                                                                |
| Zones: I – II - III                                               | Zone: I                                                                                                 |
| Load                                                              | Extreme                                                                                                 |
| Automatic door systems                                            | Profile clearance of 3 mm available as an option for revolving door drives, in accordance with EN 16005 |
| Footfall                                                          | Daily footfall of 2000 and up                                                                           |
| Roll-over and drive-over capability:                              | Wheelchairs, Prams, Hand and Light shopping trolleysForklifts                                           |
| Support chassis                                                   | Made from rigid aluminum with rubber sound insulation underlay                                          |
| Aluminum material thickness (mm)                                  | 2.5                                                                                                     |
| Connection                                                        | Galvanized steel cable and rubber spacers                                                               |
| Standard profile clearance approx. (mm)                           | 5 mm (or 3mm for automatic/revolving doors)                                                             |
| Slip resistance                                                   | R 13                                                                                                    |
| Max width/profile length for each individual section (mm):        | 6000                                                                                                    |
| Max depth/walking depth for individual units (mm):                | Any                                                                                                     |
| Mat divisions as per factory standards or customer specifications | Recommended maximum mat weight of 45 kg                                                                 |
| Depth for individual units (mm):                                  | Cca 20                                                                                                  |
| Stationary load kg/100cm <sup>2</sup>                             | 4000                                                                                                    |
| Weight (kg/m²)                                                    | Cca 30                                                                                                  |
| Logo options:                                                     | Logo engraving                                                                                          |
| Contact                                                           | STILMAT                                                                                                 |