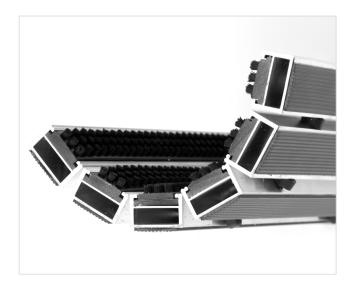

## Code: DIIOB

| Model                                                             | DICTATOR II (Brush )                                                                                    |
|-------------------------------------------------------------------|---------------------------------------------------------------------------------------------------------|
| Tread surface (inlay):                                            | Lux brushes recessed, robust. Weather-proof                                                             |
| Ideal for:                                                        | Coarse dirt                                                                                             |
| Colors:                                                           | Black, Grey                                                                                             |
| Version                                                           | Open system                                                                                             |
| Code                                                              | DIIOB                                                                                                   |
| Approx. height (mm)                                               | 20                                                                                                      |
| Entrance position                                                 | Outdoors                                                                                                |
| Zones: I – II - III                                               | Zone: I                                                                                                 |
| Load                                                              | Extreme                                                                                                 |
| Automatic door systems                                            | Profile clearance of 3 mm available as an option for revolving door drives, in accordance with EN 16005 |
| Footfall                                                          | Daily footfall of 2000 and up                                                                           |
| Roll-over and drive-over capability:                              | Wheelchairs, Prams, Hand and Light shopping trolleysForklifts                                           |
| Support chassis                                                   | Made from rigid aluminum with rubber sound insulation underlay                                          |
| Aluminum material thickness (mm)                                  | 2.5                                                                                                     |
| Connection                                                        | Galvanized steel cable and rubber spacers                                                               |
| Standard profile clearance approx. (mm)                           | 5 mm (or 3mm for automatic/revolving doors)                                                             |
| Slip resistance                                                   | R 13                                                                                                    |
| Max width/profile length for each individual section (mm):        | 6000                                                                                                    |
| Max depth/walking depth for individual units (mm):                | Any                                                                                                     |
| Mat divisions as per factory standards or customer specifications | Recommended maximum mat weight of 45 kg                                                                 |
| Depth for individual units (mm):                                  | Cca 20                                                                                                  |
| Stationary load kg/100cm <sup>2</sup>                             | 4000                                                                                                    |
| Weight (kg/m²)                                                    | Cca 30                                                                                                  |
| Logo options:                                                     | Logo engraving                                                                                          |
| Contact                                                           | STILMAT                                                                                                 |