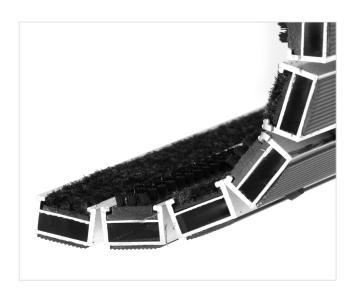

The DICTATOR II is the "strongest" model among all STILMAT aluminum doormats. Specially reinforced aluminum construction (2 to 2.5 times comparing to the standard models), where profiles are connected with thick galvanized steel cable and rubber spacers. This model fulfill the needs of facilities with extreme visitors frequency and heavy duty roll-over and drive over capability of any kind of trolley and even forklifts. Profile standard clearance of 5 mm, or 3 mm available as an option for revolving door drives, in accordance with EN 16005.