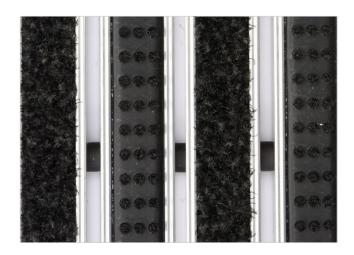

## **STILMAT DICTATOR II**

Lux Brush/Carpet - open

Code: DIIOBC

| Model                                                             | DICTATOR II (Lux Brush & Carpet)                                                                                                                   |
|-------------------------------------------------------------------|----------------------------------------------------------------------------------------------------------------------------------------------------|
| Tread surface (inlay):                                            | Lux brushes recessed, robust and high quality dust control carpet,<br>durable and luxurious character. Made from 100% Polyamide. Weather-<br>proof |
| Ideal for:                                                        | Coarse dirt, fine dirt and moisture                                                                                                                |
| Colors:                                                           | Black, Grey, Brown                                                                                                                                 |
| Version                                                           | Open system                                                                                                                                        |
| Code                                                              | DIIOBC                                                                                                                                             |
| Approx. height (mm)                                               | 20                                                                                                                                                 |
| Entrance position                                                 | Covered outdoor areas, gateways, passages                                                                                                          |
| Zones: I - II - III                                               | Zone: II                                                                                                                                           |
| Load                                                              | Extreme                                                                                                                                            |
| Automatic door systems                                            | Profile clearance of 3 mm available as an option for revolving door drives, in accordance with EN 16005                                            |
| Footfall                                                          | Daily footfall of 2000 and up                                                                                                                      |
| Roll-over and drive-over capability:                              | Wheelchairs, Prams, Hand and Light shopping trolleysForklifts                                                                                      |
| Support chassis                                                   | Made from rigid aluminum with rubber sound insulation underlay                                                                                     |
| Aluminum material thickness (mm)                                  | 2.5                                                                                                                                                |
| Connection                                                        | Galvanized steel cable and rubber spacers                                                                                                          |
| Standard profile clearance approx. (mm)                           | 5 mm (or 3mm for automatic/revolving doors)                                                                                                        |
| Slip resistance                                                   | Brush R13, Carpet DS                                                                                                                               |
| Max width/profile length for each individual section (mm):        | 6000                                                                                                                                               |
| Max depth/walking depth for individual units (mm):                | Any                                                                                                                                                |
| Mat divisions as per factory standards or customer specifications | Recommended maximum mat weight of 45 kg                                                                                                            |
| Depth for individual units (mm):                                  | Cca 20                                                                                                                                             |
| Stationary load kg/100cm <sup>2</sup>                             | 4000                                                                                                                                               |
| Weight (kg/m²)                                                    | Cca 30                                                                                                                                             |
| Logo options                                                      | Logo engraving                                                                                                                                     |
| Contact                                                           | STILMAT                                                                                                                                            |