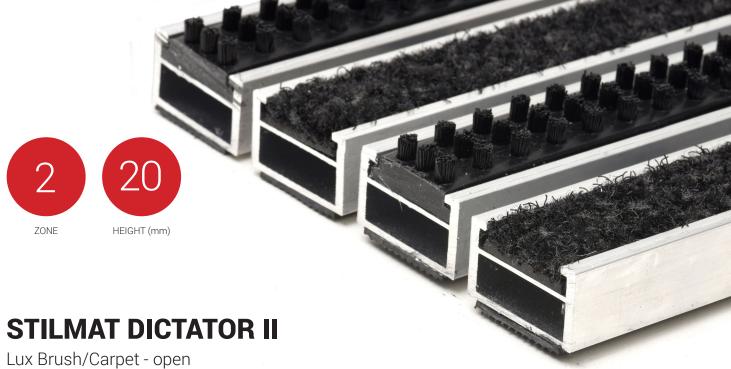

## **STILMAT DICTATOR II**

Lux Brush/Carpet - open

Code: DIIOBC

| Model                                                             | DICTATOR II (Lux Brush & Carpet)                                                                                                                   |
|-------------------------------------------------------------------|----------------------------------------------------------------------------------------------------------------------------------------------------|
| Tread surface (inlay):                                            | Lux brushes recessed, robust and high quality dust control carpet,<br>durable and luxurious character. Made from 100% Polyamide. Weather-<br>proof |
| Ideal for:                                                        | Coarse dirt, fine dirt and moisture                                                                                                                |
| Colors:                                                           | Black, Grey, Brown                                                                                                                                 |
| Version                                                           | Open system                                                                                                                                        |
| Code                                                              | DIIOBC                                                                                                                                             |
| Approx. height (mm)                                               | 20                                                                                                                                                 |
| Entrance position                                                 | Covered outdoor areas, gateways, passages                                                                                                          |
| Zones: I - II - III                                               | Zone: II                                                                                                                                           |
| Load                                                              | Extreme                                                                                                                                            |
| Automatic door systems                                            | Profile clearance of 3 mm available as an option for revolving door drives, in accordance with EN 16005                                            |
| Footfall                                                          | Daily footfall of 2000 and up                                                                                                                      |
| Roll-over and drive-over capability:                              | Wheelchairs, Prams, Hand and Light shopping trolleysForklifts                                                                                      |
| Support chassis                                                   | Made from rigid aluminum with rubber sound insulation underlay                                                                                     |
| Aluminum material thickness (mm)                                  | 2.5                                                                                                                                                |
| Connection                                                        | Galvanized steel cable and rubber spacers                                                                                                          |
| Standard profile clearance approx. (mm)                           | 5 mm (or 3mm for automatic/revolving doors)                                                                                                        |
| Slip resistance                                                   | Brush R13, Carpet DS                                                                                                                               |
| Max width/profile length for each individual section (mm):        | 6000                                                                                                                                               |
| Max depth/walking depth for individual units (mm):                | Any                                                                                                                                                |
| Mat divisions as per factory standards or customer specifications | Recommended maximum mat weight of 45 kg                                                                                                            |
| Depth for individual units (mm):                                  | Cca 20                                                                                                                                             |
| Stationary load kg/100cm <sup>2</sup>                             | 4000                                                                                                                                               |
| Weight (kg/m²)                                                    | Cca 30                                                                                                                                             |
| Logo options                                                      | Logo engraving                                                                                                                                     |
| Contact                                                           | STILMAT                                                                                                                                            |