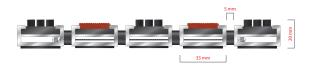

The DICTATOR II is the "strongest" model among all STILMAT aluminum doormats. Specially reinforced aluminum construction (2 to 2.5 times comparing to the standard models), where profiles are connected with thick galvanized steel cable and rubber spacers. This model fulfill the needs of facilities with extreme visitors frequency and heavy duty roll-over and drive over capability of any kind of trolley and even forklifts. Profile standard clearance of 5 mm, or 3 mm available as an option for revolving door drives, in accordance with EN 16005.

## **STILMAT DICTATOR II**

Lux Brush/Carpet - open

Code: DIIOBC

| Model                                                             | DICTATOR II (Lux Brush & Carpet)                                                                                                                   |
|-------------------------------------------------------------------|----------------------------------------------------------------------------------------------------------------------------------------------------|
| Tread surface (inlay):                                            | Lux brushes recessed, robust and high quality dust control carpet,<br>durable and luxurious character. Made from 100% Polyamide. Weather-<br>proof |
| Ideal for:                                                        | Coarse dirt, fine dirt and moisture                                                                                                                |
| Colors:                                                           | Black, Grey, Brown                                                                                                                                 |
| Version                                                           | Open system                                                                                                                                        |
| Code                                                              | DIIOBC                                                                                                                                             |
| Approx. height (mm)                                               | 20                                                                                                                                                 |
| Entrance position                                                 | Covered outdoor areas, gateways, passages                                                                                                          |
| Zones: I - II - III                                               | Zone: II                                                                                                                                           |
| Load                                                              | Extreme                                                                                                                                            |
| Automatic door systems                                            | Profile clearance of 3 mm available as an option for revolving door drives, in accordance with EN 16005                                            |
| Footfall                                                          | Daily footfall of 2000 and up                                                                                                                      |
| Roll-over and drive-over capability:                              | Wheelchairs, Prams, Hand and Light shopping trolleysForklifts                                                                                      |
| Support chassis                                                   | Made from rigid aluminum with rubber sound insulation underlay                                                                                     |
| Aluminum material thickness (mm)                                  | 2.5                                                                                                                                                |
| Connection                                                        | Galvanized steel cable and rubber spacers                                                                                                          |
| Standard profile clearance approx. (mm)                           | 5 mm (or 3mm for automatic/revolving doors)                                                                                                        |
| Slip resistance                                                   | Brush R13, Carpet DS                                                                                                                               |
| Max width/profile length for each individual section (mm):        | 6000                                                                                                                                               |
| Max depth/walking depth for individual units (mm):                | Any                                                                                                                                                |
| Mat divisions as per factory standards or customer specifications | Recommended maximum mat weight of 45 kg                                                                                                            |
| Depth for individual units (mm):                                  | Cca 20                                                                                                                                             |
| Stationary load kg/100cm <sup>2</sup>                             | 4000                                                                                                                                               |
| Weight (kg/m²)                                                    | Cca 30                                                                                                                                             |
| Logo options                                                      | Logo engraving                                                                                                                                     |
| Contact                                                           | STILMAT                                                                                                                                            |