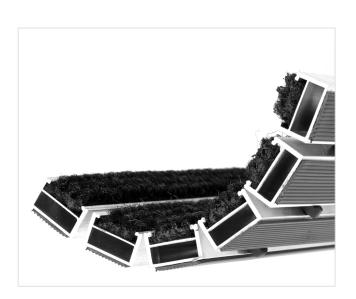

Ribbed carpet - open

Code: DIIOL

The DICTATOR II is the "strongest" model among all STILMAT aluminum doormats. Specially reinforced aluminum construction (2 to 2.5 times comparing to the standard models), where profiles are connected with thick galvanized steel cable and rubber spacers. This model fulfill the needs of facilities with extreme visitors frequency and heavy duty roll-over and drive over capability of any kind of trolley and even forklifts. Profile standard clearance of 5 mm, or 3 mm available as an option for revolving door drives, in accordance with EN 16005.

## **STILMAT DICTATOR II**

Ribbed carpet - open

Code: DIIOL

| Model                                                             | DICTATOR II (Ribbed carpet)                                                                                                                         |
|-------------------------------------------------------------------|-----------------------------------------------------------------------------------------------------------------------------------------------------|
| Tread surface (inlay):                                            | High quality ribbed carpet for Public buildings (A+EFL) , durable and luxurious character. Made from 100% Polyamide with gel backing. Weather-proof |
| Ideal for:                                                        | Fine dirt and moisture                                                                                                                              |
| Colors:                                                           | Black, Grey, Brown                                                                                                                                  |
| Version                                                           | Open system                                                                                                                                         |
| Code                                                              | DIIOL                                                                                                                                               |
| Approx. height (mm)                                               | 18                                                                                                                                                  |
| Entrance position                                                 | Indoors                                                                                                                                             |
| Zones: I – II - III                                               | Zone: III                                                                                                                                           |
| Load                                                              | Extreme                                                                                                                                             |
| Automatic door systems                                            | Profile clearance of 3 mm available as an option for revolving door drives, in accordance with EN 16005                                             |
| Footfall                                                          | Daily footfall of 2000 and up                                                                                                                       |
| Roll-over and drive-over capability:                              | Wheelchairs, Prams, Hand and Light shopping trolleysForklifts                                                                                       |
| Support chassis                                                   | Made from rigid aluminum with rubber sound insulation underlay                                                                                      |
| Aluminum material thickness (mm)                                  | 2.5                                                                                                                                                 |
| Connection                                                        | Galvanized steel cable and rubber spacers                                                                                                           |
| Standard profile clearance approx. (mm)                           | 5 mm (or 3mm for automatic/revolving doors)                                                                                                         |
| Slip resistance                                                   | DS                                                                                                                                                  |
| Max width/profile length for each individual section (mm):        | 6000                                                                                                                                                |
| Max depth/walking depth for individual units (mm):                | Any                                                                                                                                                 |
| Mat divisions as per factory standards or customer specifications | Recommended maximum mat weight of 45 kg                                                                                                             |
| Depth for individual units (mm):                                  | 17-20mm                                                                                                                                             |
| Stationary load kg/100cm <sup>2</sup>                             | 4000                                                                                                                                                |
| Weight (kg/m²)                                                    | Cca 30                                                                                                                                              |
| Logo options:                                                     | Logo engraving                                                                                                                                      |
| Contact                                                           | STILMAT                                                                                                                                             |