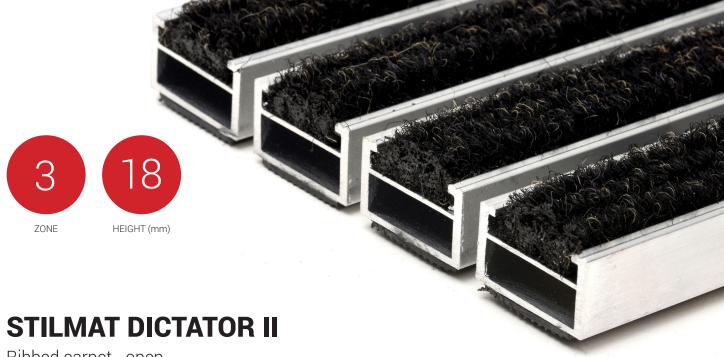

Ribbed carpet - open

Code: DIIOL

The DICTATOR II is the "strongest" model among all STILMAT aluminum doormats. Specially reinforced aluminum construction (2 to 2.5 times comparing to the standard models), where profiles are connected with thick galvanized steel cable and rubber spacers. This model fulfill the needs of facilities with extreme visitors frequency and heavy duty roll-over and drive over capability of any kind of trolley and even forklifts. Profile standard clearance of 5 mm, or 3 mm available as an option for revolving door drives, in accordance with EN 16005.

## **STILMAT DICTATOR II**

Ribbed carpet - open

Code: DIIOL

| Model                                                             | DICTATOR II (Ribbed carpet)                                                                                                                         |
|-------------------------------------------------------------------|-----------------------------------------------------------------------------------------------------------------------------------------------------|
| Tread surface (inlay):                                            | High quality ribbed carpet for Public buildings (A+EFL) , durable and luxurious character. Made from 100% Polyamide with gel backing. Weather-proof |
| Ideal for:                                                        | Fine dirt and moisture                                                                                                                              |
| Colors:                                                           | Black, Grey, Brown                                                                                                                                  |
| Version                                                           | Open system                                                                                                                                         |
| Code                                                              | DIIOL                                                                                                                                               |
| Approx. height (mm)                                               | 18                                                                                                                                                  |
| Entrance position                                                 | Indoors                                                                                                                                             |
| Zones: I – II - III                                               | Zone: III                                                                                                                                           |
| Load                                                              | Extreme                                                                                                                                             |
| Automatic door systems                                            | Profile clearance of 3 mm available as an option for revolving door drives, in accordance with EN 16005                                             |
| Footfall                                                          | Daily footfall of 2000 and up                                                                                                                       |
| Roll-over and drive-over capability:                              | Wheelchairs, Prams, Hand and Light shopping trolleysForklifts                                                                                       |
| Support chassis                                                   | Made from rigid aluminum with rubber sound insulation underlay                                                                                      |
| Aluminum material thickness (mm)                                  | 2.5                                                                                                                                                 |
| Connection                                                        | Galvanized steel cable and rubber spacers                                                                                                           |
| Standard profile clearance approx. (mm)                           | 5 mm (or 3mm for automatic/revolving doors)                                                                                                         |
| Slip resistance                                                   | DS                                                                                                                                                  |
| Max width/profile length for each individual section (mm):        | 6000                                                                                                                                                |
| Max depth/walking depth for individual units (mm):                | Any                                                                                                                                                 |
| Mat divisions as per factory standards or customer specifications | Recommended maximum mat weight of 45 kg                                                                                                             |
| Depth for individual units (mm):                                  | 17-20mm                                                                                                                                             |
| Stationary load kg/100cm <sup>2</sup>                             | 4000                                                                                                                                                |
| Weight (kg/m²)                                                    | Cca 30                                                                                                                                              |
| Logo options:                                                     | Logo engraving                                                                                                                                      |
| Contact                                                           | STILMAT                                                                                                                                             |