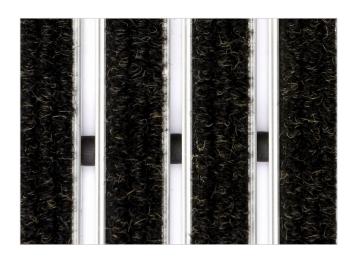

Ribbed carpet - open

Code: DIIOL

The DICTATOR II is the "strongest" model among all STILMAT aluminum doormats. Specially reinforced aluminum construction (2 to 2.5 times comparing to the standard models), where profiles are connected with thick galvanized steel cable and rubber spacers. This model fulfill the needs of facilities with extreme visitors frequency and heavy duty roll-over and drive over capability of any kind of trolley and even forklifts. Profile standard clearance of 5 mm, or 3 mm available as an option for revolving door drives, in accordance with EN 16005.

## **STILMAT DICTATOR II**

Ribbed carpet - open

Code: DIIOL

| Model                                                             | DICTATOR II (Ribbed carpet)                                                                                                                         |
|-------------------------------------------------------------------|-----------------------------------------------------------------------------------------------------------------------------------------------------|
| Tread surface (inlay):                                            | High quality ribbed carpet for Public buildings (A+EFL) , durable and luxurious character. Made from 100% Polyamide with gel backing. Weather-proof |
| Ideal for:                                                        | Fine dirt and moisture                                                                                                                              |
| Colors:                                                           | Black, Grey, Brown                                                                                                                                  |
| Version                                                           | Open system                                                                                                                                         |
| Code                                                              | DIIOL                                                                                                                                               |
| Approx. height (mm)                                               | 18                                                                                                                                                  |
| Entrance position                                                 | Indoors                                                                                                                                             |
| Zones: I – II - III                                               | Zone: III                                                                                                                                           |
| Load                                                              | Extreme                                                                                                                                             |
| Automatic door systems                                            | Profile clearance of 3 mm available as an option for revolving door drives, in accordance with EN 16005                                             |
| Footfall                                                          | Daily footfall of 2000 and up                                                                                                                       |
| Roll-over and drive-over capability:                              | Wheelchairs, Prams, Hand and Light shopping trolleysForklifts                                                                                       |
| Support chassis                                                   | Made from rigid aluminum with rubber sound insulation underlay                                                                                      |
| Aluminum material thickness (mm)                                  | 2.5                                                                                                                                                 |
| Connection                                                        | Galvanized steel cable and rubber spacers                                                                                                           |
| Standard profile clearance approx. (mm)                           | 5 mm (or 3mm for automatic/revolving doors)                                                                                                         |
| Slip resistance                                                   | DS                                                                                                                                                  |
| Max width/profile length for each individual section (mm):        | 6000                                                                                                                                                |
| Max depth/walking depth for individual units (mm):                | Any                                                                                                                                                 |
| Mat divisions as per factory standards or customer specifications | Recommended maximum mat weight of 45 kg                                                                                                             |
| Depth for individual units (mm):                                  | 17-20mm                                                                                                                                             |
| Stationary load kg/100cm <sup>2</sup>                             | 4000                                                                                                                                                |
| Weight (kg/m²)                                                    | Cca 30                                                                                                                                              |
| Logo options:                                                     | Logo engraving                                                                                                                                      |
| Contact                                                           | STILMAT                                                                                                                                             |