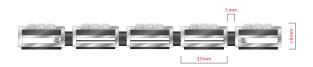

Ribbed carpet - open

Code: DIIOL

The DICTATOR II is the "strongest" model among all STILMAT aluminum doormats. Specially reinforced aluminum construction (2 to 2.5 times comparing to the standard models), where profiles are connected with thick galvanized steel cable and rubber spacers. This model fulfill the needs of facilities with extreme visitors frequency and heavy duty roll-over and drive over capability of any kind of trolley and even forklifts. Profile standard clearance of 5 mm, or 3 mm available as an option for revolving door drives, in accordance with EN 16005.

## **STILMAT DICTATOR II**

Ribbed carpet - open

Code: DIIOL

| Model                                                             | DICTATOR II (Ribbed carpet)                                                                                                                         |
|-------------------------------------------------------------------|-----------------------------------------------------------------------------------------------------------------------------------------------------|
| Tread surface (inlay):                                            | High quality ribbed carpet for Public buildings (A+EFL) , durable and luxurious character. Made from 100% Polyamide with gel backing. Weather-proof |
| Ideal for:                                                        | Fine dirt and moisture                                                                                                                              |
| Colors:                                                           | Black, Grey, Brown                                                                                                                                  |
| Version                                                           | Open system                                                                                                                                         |
| Code                                                              | DIIOL                                                                                                                                               |
| Approx. height (mm)                                               | 18                                                                                                                                                  |
| Entrance position                                                 | Indoors                                                                                                                                             |
| Zones: I – II - III                                               | Zone: III                                                                                                                                           |
| Load                                                              | Extreme                                                                                                                                             |
| Automatic door systems                                            | Profile clearance of 3 mm available as an option for revolving door drives, in accordance with EN 16005                                             |
| Footfall                                                          | Daily footfall of 2000 and up                                                                                                                       |
| Roll-over and drive-over capability:                              | Wheelchairs, Prams, Hand and Light shopping trolleysForklifts                                                                                       |
| Support chassis                                                   | Made from rigid aluminum with rubber sound insulation underlay                                                                                      |
| Aluminum material thickness (mm)                                  | 2.5                                                                                                                                                 |
| Connection                                                        | Galvanized steel cable and rubber spacers                                                                                                           |
| Standard profile clearance approx. (mm)                           | 5 mm (or 3mm for automatic/revolving doors)                                                                                                         |
| Slip resistance                                                   | DS                                                                                                                                                  |
| Max width/profile length for each individual section (mm):        | 6000                                                                                                                                                |
| Max depth/walking depth for individual units (mm):                | Any                                                                                                                                                 |
| Mat divisions as per factory standards or customer specifications | Recommended maximum mat weight of 45 kg                                                                                                             |
| Depth for individual units (mm):                                  | 17-20mm                                                                                                                                             |
| Stationary load kg/100cm <sup>2</sup>                             | 4000                                                                                                                                                |
| Weight (kg/m²)                                                    | Cca 30                                                                                                                                              |
| Logo options:                                                     | Logo engraving                                                                                                                                      |
| Contact                                                           | STILMAT                                                                                                                                             |